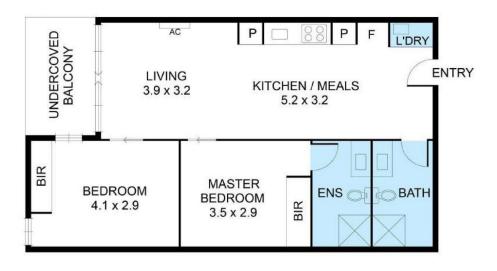

## 205/11 STAWELL STREET, NORTH MELBOURNE

This floor plan and site plan is not to scale; measurements are indicative and in metres, all information in this document has been provided by a third parties, this document should not be relied upon and all interested parties should conduct their own due diligence and rely on their own inquires.