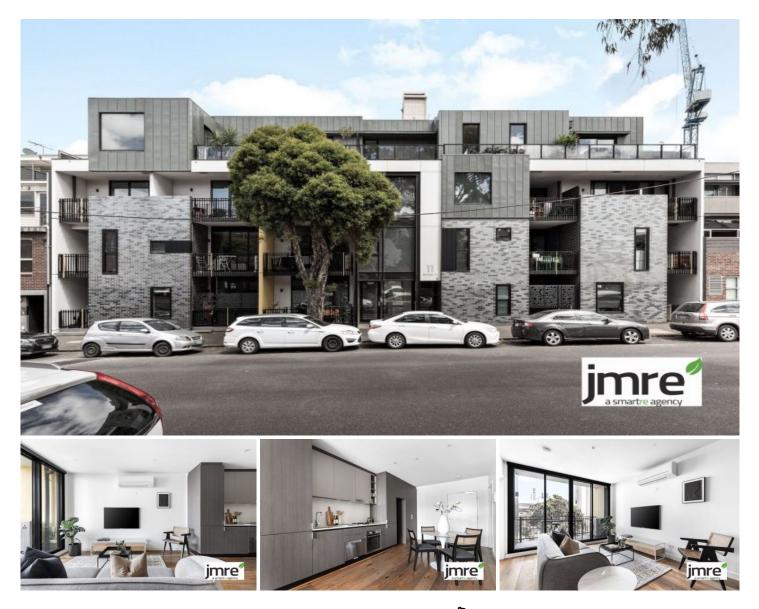

## 205/11 Stawell Street North Melbourne VIC

Discover the epitome of urban living in this instantly appealing residence, ideally situated within walking distance of the soon-to-be-completed Arden Station. Elevated to capture breathtaking treetop views and the vibrant inner-city atmosphere, this home offers a seamless blend of comfort, style, and convenience.

As you step inside, you are greeted by a light-filled single-level space adorned with sleek oak flooring, creating an inviting ambiance throughout. The generous dining zone flows effortlessly into a spacious lounge area, setting the stage for memorable gatherings with friends and family.

The heart of the home is undoubtedly the superb contemporary kitchen, equipped with modern fittings and finishes, where culinary enthusiasts will feel right at home. Whether you're preparing a quick breakfast or hosting a 2 🛤 2 🚔 1 🚘