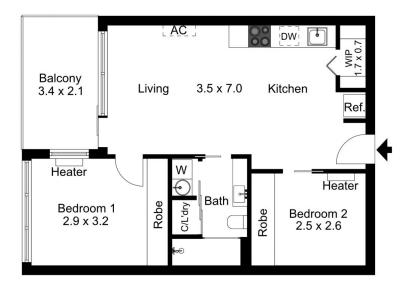

## 114/86 Macaulay Road North Melbourne VIC

This great two bedroom apartment is situated in the heart of North Melbourne.

The "Pumphouse" apartments are located directly opposite the North Melbourne football ground.

This great apartment offers you a modern kitchen that incorporates stainless steel appliances, ample cupboard space, walk in pantry, gas cooktop and a dishwasher. The apartment is air conditioned and heated for your comfort, the bathroom incorporates a european laundry and large shower. The apartment is also fitted with window furnishings and carpet to all bedrooms and living areas with all wet areas fully tiled.

You will find the floor to ceiling cupboards in each bedroom a great asset.

Secure car park and lockable storage unit included.

The Pumphouse Apartments are located 3km to Melbourne CBD and the great shopping precinct of Errol St with its

## 2 📭 1 🖺 1 🗬

**Price**: ESP \$460,000-\$500,000

**View**: https://www.jmre.com.au/sale/vic/inner-city/north-melbourne/residential/apartment/7973456

Jmre A Smartre Agency 03 9328 2002

The floor plan is not to scale; measurements are indicative and in metres. Exterior elements are not in position. Plans should not be relied on. Interested parties should make and rely on their own enquiries.