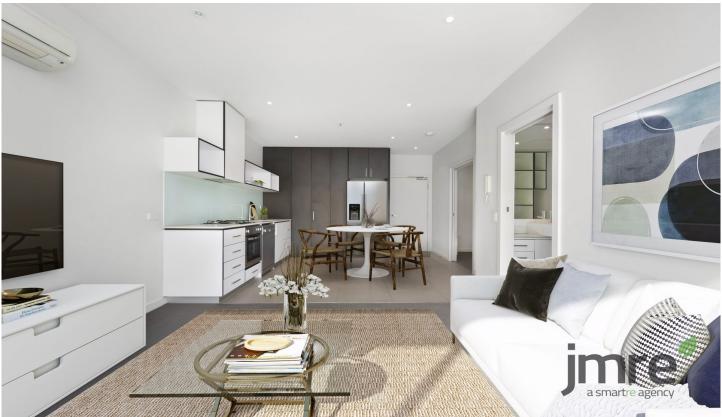

## 114/86 Macaulay Road North Melbourne VIC

This great two bedroom apartment is situated in the heart of North Melbourne.

The "Pumphouse" apartments are located directly opposite the North Melbourne football ground.

This great apartment offers you a modern kitchen that incorporates stainless steel appliances, ample cupboard space, walk in pantry, gas cooktop and a dishwasher. The apartment is air conditioned and heated for your comfort, the bathroom incorporates a european laundry and large shower. The apartment is also fitted with window furnishings and carpet to all bedrooms and living areas with all wet areas fully tiled.

You will find the floor to ceiling cupboards in each bedroom a great asset.

Secure car park and lockable storage unit included.

The Pumphouse Apartments are located 3km to Melbourne CBD and the great shopping precinct of Errol St with its