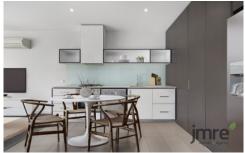

This great apartment offers you a modern kitchen that incorporates stainless steel appliances, ample cupboard space, walk in pantry, gas cooktop and a dishwasher. The apartment is air conditioned and heated for your comfort, the bathroom incorporates a european laundry and large shower. The apartment is also fitted with window furnishings and carpet to all bedrooms and living areas with all wet areas fully tiled.