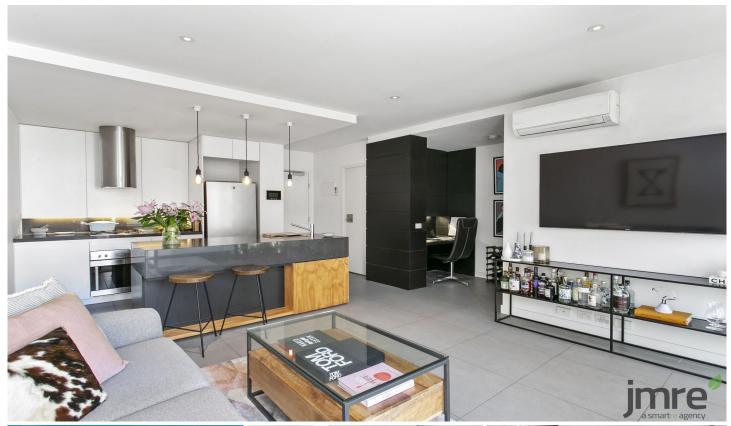

This near new one bedroom + study apartment oozes modern charisma on the first floor of the "The Orchid" residential complex.

Elegant sophistication flows throughout this west-facing pad, which features a light-filled central lounge and dining zone with sleek oversized floor tiles and full windows, black stone kitchen with island bench and quality stainless steel appliances including an integrated dishwasher, bright bedroom with dual built-in robes, dazzling bathroom with floor-to-ceiling tiles, walk-in shower, mirrored storage, and European laundry, study with built-in desk and storage, and