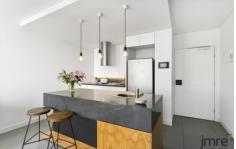

This near new one bedroom + study apartment oozes modern charisma on the first floor of the "The Orchid" residential complex.

Elegant sophistication flows throughout this west-facing pad, which features a light-filled central lounge and dining zone with sleek oversized floor tiles and full windows, black stone kitchen with island bench and quality stainless steel appliances including an integrated dishwasher, bright bedroom with dual built-in robes, dazzling bathroom with floor-to-ceiling tiles, walk-in shower, mirrored storage, and European laundry, study with built-in desk and storage, and