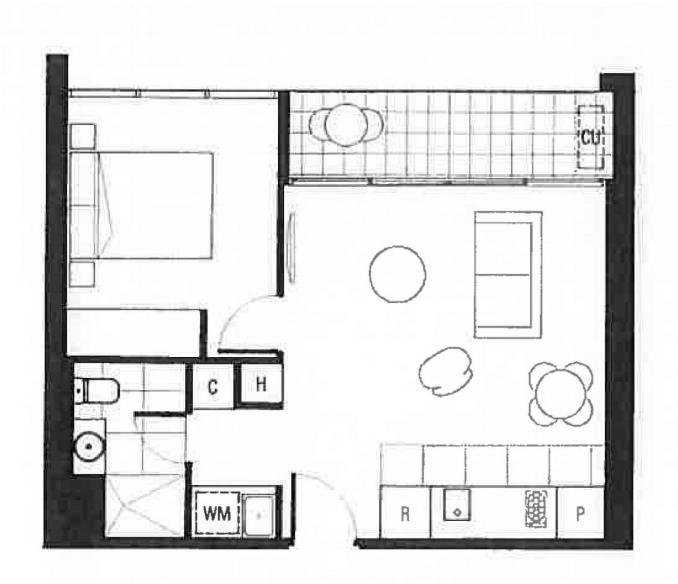

## 208/555-557 St Kilda Road Melbourne VIC

This description paints a vivid picture of a luxurious and convenient living space in Melbourne. The apartment, located on a scenic boulevard and designed by Fender Katsalidis Architects, offers modern amenities and a prime location for urban living.

The north-facing Level 2 apartment features an open-plan layout with a spacious living area that seamlessly connects to a balcony, allowing residents to enjoy natural light and views. The master bedroom includes built-in robes, and there's a well-appointed bathroom for convenience.