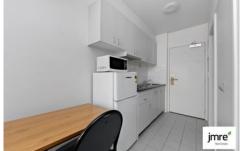

Features of this unit include a fully equipped kitchen, cooling/heating, separate bedroom and built-In wardrobe. Property comes fully furnished as shown in photos.

Arrow on Swanston amenities include a lobby, a concierge, a cafe, a state-of-the-art gym, a swimming pool, a sauna, shared laundry facilities and security access.