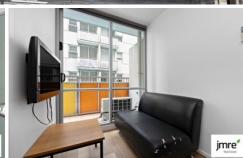

Features of this unit include a fully equipped kitchen, cooling/heating, separate bedroom and built-In wardrobe. Property comes fully furnished as shown in photos.

Arrow on Swanston amenities include a lobby, a concierge, a cafe, a state-of-the-art gym, a swimming pool, a sauna, shared laundry facilities and security access.