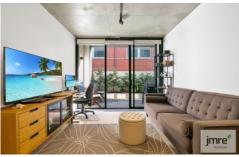

## Featuring:

- 1 bedroom with built in robes
- Central bathroom
- Open plan living/dining area, opening onto your private balcony
- Stunning kitchen with quality appliances including dishwasher and gas cooking
- Split system heating and cooling
- Secure car space and storage cage