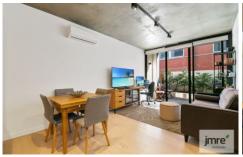

## Featuring:

- 1 bedroom with built in robes
- Central bathroom
- Open plan living/dining area, opening onto your private balcony
- Stunning kitchen with quality appliances including dishwasher and gas cooking
- Split system heating and cooling
- Secure car space and storage cage