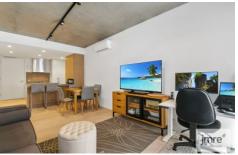

## Featuring:

- 1 bedroom with built in robes
- Central bathroom
- Open plan living/dining area, opening onto your private balcony
- Stunning kitchen with quality appliances including dishwasher and gas cooking
- Split system heating and cooling
- Secure car space and storage cage