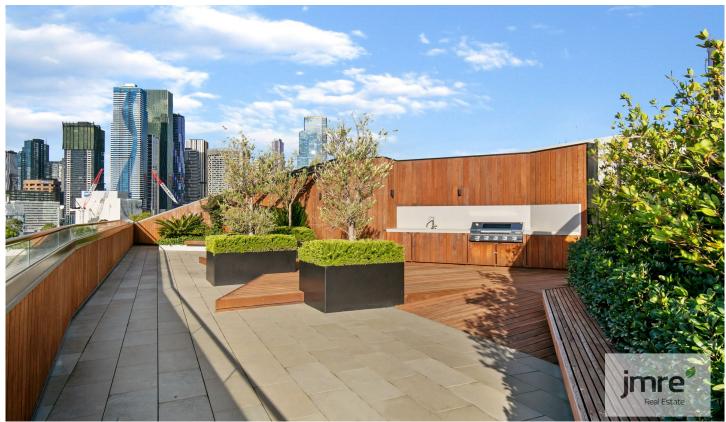

Communal facilities include; two communal rooftop terraces (1 with built in BBQ), central courtyard,

1 🚐 1 🖺 1 🗬

**View**: https://www.jmre.com.au/lease/vic/inner-city/north -melbourne/residential/apartment/7961292