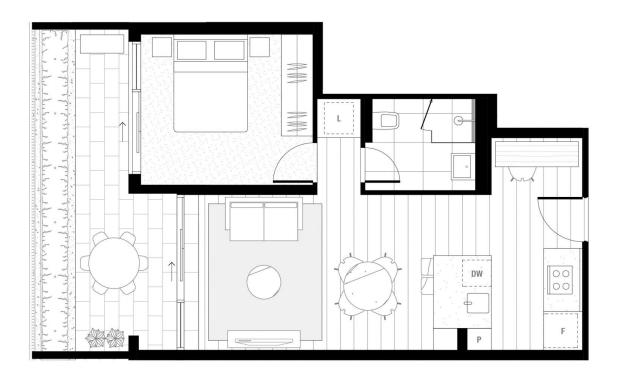

## Featuring:

- 1 bedroom with built in robes
- Central bathroom
- Open plan living/dining area, opening onto your private balcony
- Stunning kitchen with quality appliances including dishwasher and gas cooking
- Split system heating and cooling
- Secure car space and storage cage

## One Bedroom Apartment

| 1 Bedroom                    | DVV | Dishwasher       |
|------------------------------|-----|------------------|
| 1 Bathroom<br>+ Study Alcove |     | Fridge<br>Pantry |
|                              |     | Laundry          |
|                              |     | + Study Alcove P |