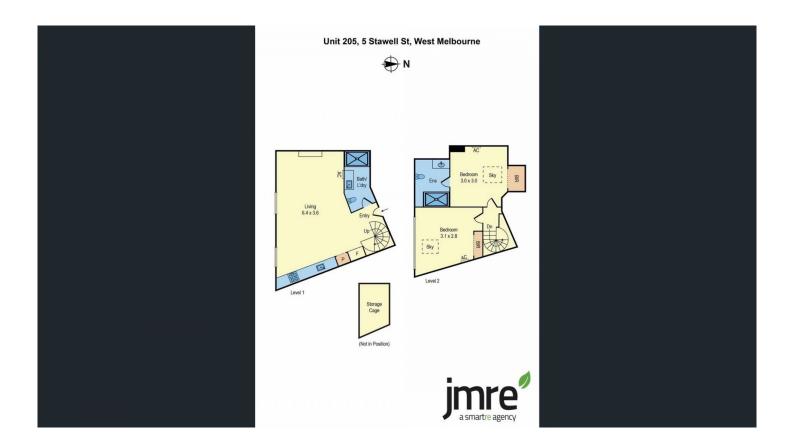

## 205/5 Stawell Street West Melbourne VIC

Split level apartment in a historic Melbourne building with creative floorplan, quality features and city views. Designer interior with spiral staircase, two upstairs bedrooms (master with ensuite), both with built-in robes, downstairs modern bathroom and open plan living / dining area. Add to this a stone-top kitchen with Bosch cooking appliances and integrated dishwasher, split-system heating and cooling in each room, timber floors, internal laundry facilities, plus intercom/secure entry and storage cage. Moments from North Melbourne Station, Errol Street shops, cafes, local schools, and Queen Victoria Market.