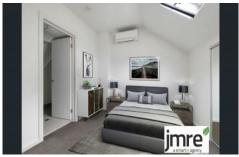

## 205/5 Stawell Street West Melbourne VIC

Split level apartment in a historic Melbourne building with creative floorplan, quality features and city views. Designer interior with spiral staircase, two upstairs bedrooms (master with ensuite), both with built-in robes, downstairs modern bathroom and open plan living / dining area. Add to this a stone-top kitchen with Bosch cooking appliances and integrated dishwasher, split-system heating and cooling in each room, timber floors, internal laundry facilities, plus intercom/secure entry and storage cage. Moments from North Melbourne Station, Errol Street shops, cafes, local schools, and Queen Victoria Market.