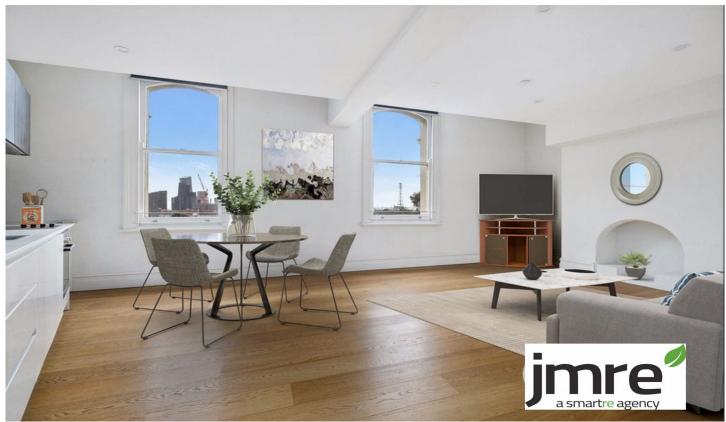

## 205/5 Stawell Street West Melbourne VIC

Split level apartment in a historic Melbourne building with creative floorplan, quality features and city views. Designer interior with spiral staircase, two upstairs bedrooms (master with ensuite), both with built-in robes, downstairs modern bathroom and open plan living / dining area. Add to this a stone-top kitchen with Bosch cooking appliances and integrated dishwasher, split-system heating and cooling in each room, timber floors, internal laundry facilities, plus intercom/secure entry and storage cage. Moments from North Melbourne Station, Errol Street shops, cafes, local schools, and Queen Victoria Market.