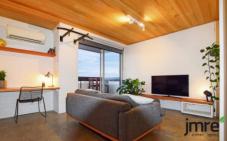

Boasting a perfect blend of industrial chic and modern comfort, this apartment exudes character with its concrete flooring and exposed brick walls. The spacious bedroom is a retreat in itself, complete with built-in bedside tables and a generous wardrobe. Need a space to work or study? Look no further, as the built-in desk in the living area provides the ideal setup for productivity.