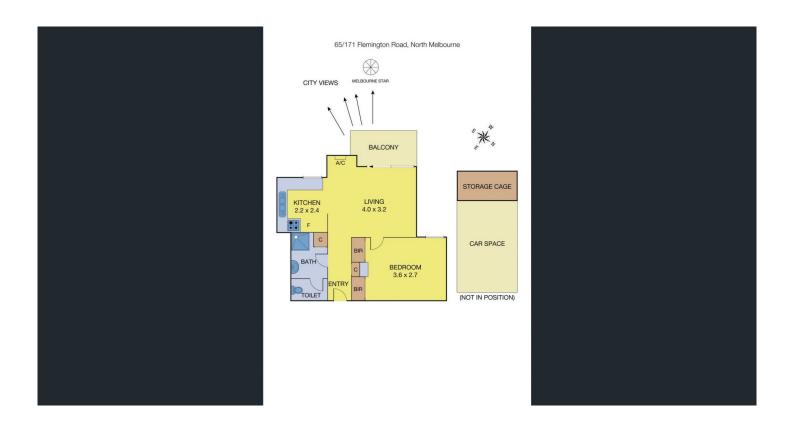

## 65/171 Flemington Road North Melbourne VIC

Step into a world of charm and elegance with this captivating 1-bedroom apartment, nestled in a prime location that offers the best of city living. From the moment you enter, you'll be enchanted by its unique features and inviting atmosphere.

Boasting a perfect blend of industrial chic and modern comfort, this apartment exudes character with its concrete flooring and exposed brick walls. The spacious bedroom is a retreat in itself, complete with built-in bedside tables and a generous wardrobe. Need a space to work or study? Look no further, as the built-in desk in the living area provides the ideal setup for productivity.