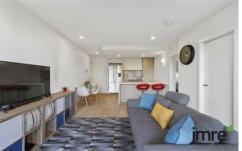

## 210/108 Haines Street North Melbourne VIC

Embrace the perfect blend of modernity, tranquility, and convenience right on the doorstep of Melbourne's vibrant CBD.

Step into the heart of the home - an open-plan kitchen, living, and dining area designed for seamless entertaining and relaxation. With reverse cycle split system air-conditioning, comfort is assured year-round. Slide open the glass door to the covered balcony and soak in the serene leafy views, ideal for enjoying your morning coffee or unwinding after a long day.

The kitchen is a chef's delight, boasting sleek cabinetry, top-notch fixtures, and stainless steel appliances including a gas cooktop and dishwasher. Host friends and family effortlessly with breakfast bar seating and an inviting, open layout.