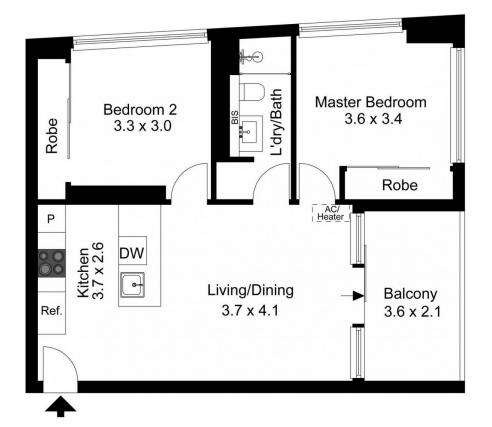

## 210/108 Haines Street North Melbourne VIC

Embrace the perfect blend of modernity, tranquility, and convenience right on the doorstep of Melbourne's vibrant CBD.

Step into the heart of the home - an open-plan kitchen, living, and dining area designed for seamless entertaining and relaxation. With reverse cycle split system air-conditioning, comfort is assured year-round. Slide open the glass door to the covered balcony and soak in the serene leafy views, ideal for enjoying your morning coffee or unwinding after a long day.

The kitchen is a chef's delight, boasting sleek cabinetry, top-notch fixtures, and stainless steel appliances including a gas cooktop and dishwasher. Host friends and family effortlessly with breakfast bar seating and an inviting, open layout.

## 2 📭 1 🖺 1 🗬

**Price**: \$575,000

**View :** https://www.jmre.com.au/sale/vic/inner-city/north-melbourne/residential/apartment/7949563

Jmre A Smartre Agency 03 9328 2002

(Not In Position)

The floor plan is not to scale; measurements are indicative and in metres. Exterior elements are not in position. Plans should not be relied on. Interested parties should make and rely on their own enquiries.