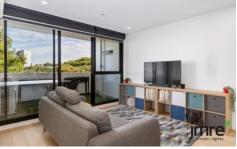

## 210/108 Haines Street North Melbourne VIC

Embrace the perfect blend of modernity, tranquility, and convenience right on the doorstep of Melbourne's vibrant CBD.

Step into the heart of the home - an open-plan kitchen, living, and dining area designed for seamless entertaining and relaxation. With reverse cycle split system air-conditioning, comfort is assured year-round. Slide open the glass door to the covered balcony and soak in the serene leafy views, ideal for enjoying your morning coffee or unwinding after a long day.

The kitchen is a chef's delight, boasting sleek cabinetry, top-notch fixtures, and stainless steel appliances including a gas cooktop and dishwasher. Host friends and family effortlessly with breakfast bar seating and an inviting, open layout.