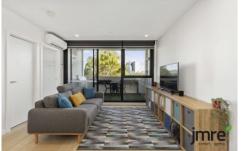

## 210/108 Haines Street North Melbourne VIC

Embrace the perfect blend of modernity, tranquility, and convenience right on the doorstep of Melbourne's vibrant CBD.

Step into the heart of the home - an open-plan kitchen, living, and dining area designed for seamless entertaining and relaxation. With reverse cycle split system air-conditioning, comfort is assured year-round. Slide open the glass door to the covered balcony and soak in the serene leafy views, ideal for enjoying your morning coffee or unwinding after a long day.

The kitchen is a chef's delight, boasting sleek cabinetry, top-notch fixtures, and stainless steel appliances including a gas cooktop and dishwasher. Host friends and family effortlessly with breakfast bar seating and an inviting, open layout.