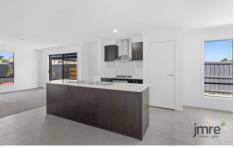

Step inside to find a thoughtfully designed layout that effortlessly blends style with functionality. The heart of the home revolves around an open-plan kitchen, dining, and living area adorned with chic contemporary décor in refreshing natural hues. Stainless steel appliances, a sapcious built-in pantry, and ample counter space ensure both culinary enthusiasts and busy families are catered to.