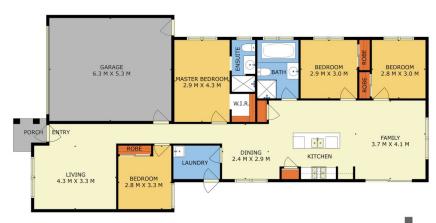

Step inside to find a thoughtfully designed layout that effortlessly blends style with functionality. The heart of the home revolves around an open-plan kitchen, dining, and living area adorned with chic contemporary décor in refreshing natural hues. Stainless steel appliances, a sapcious built-in pantry, and ample counter space ensure both culinary enthusiasts and busy families are catered to.

Indulge in relaxation in the formal lounge room or retreat to one of the four robed bedrooms, including a luxurious main bedroom complete with a walk-in robe and modern ensuite. The zoned family bathroom and bright laundry with garden

4 🕮 2 🟪 2 🚘

**Price** : \$ 696,000 **Land Size** : 406 sqm

View: https://www.jmre.com.au/sale/vic/north-east/

doreen/residential/house/7948602

Jmre A Smartre Agency 03 9328 2002

## 9 Aspect Drive, Doreen, Vic 3754

jmre agency

\*disclaimer: Floor Plan Measurements Are Approximate And Are For Illustrative Purpose