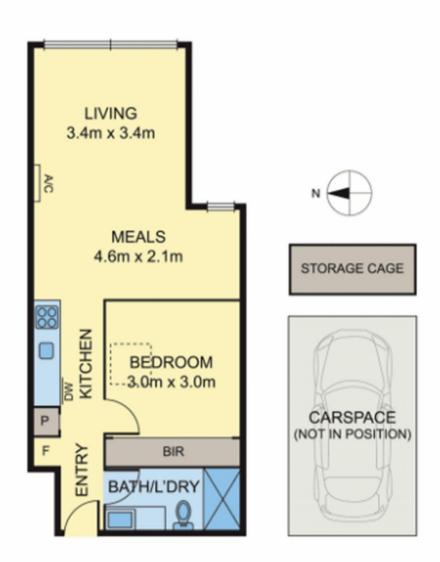

## 408/108 Munster Terrace North Melbourne VIC

Perfectly positioned in the heart of the heart of North Melbourne, this brand new apartment is the ideal opportunity for you to enjoy the inner city living lifestyle. With quality fixtures and fittings throughout, Charlotte Apartments is the latest boutique creation by Drake Developments and Nicholas Murray Architects. With a keen eye for attention to detail coupled with this highly sought after location, this property is an opportunity not to be missed! Comprising of one bedroom with built in robe, sun filled open plan living area, meals area, modern kitchen with electric stove top and dishwasher, sparkling bathroom with laundry facilities, all complimented by your own city views!

Other features of this property include heating and cooling, secure car space for one car, storage cage for additional storage, security intercom and of course, its amazing

1 🚐 1 🚔 1 😭

**Price**: \$369,950