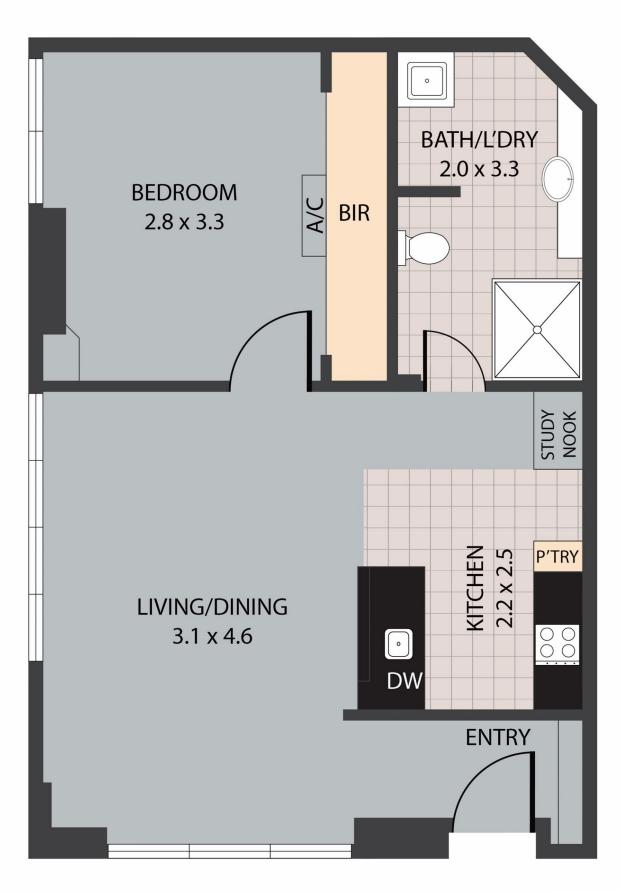

## G02/21-27 O'Connell Street North Melbourne VIC

Position perfect adjacent Queen Victoria Market and moments from the city centre, this ground floor contemporary apartment in the boutique 'Mercatore' development offers low maintenance living with a huge array of lifestyle attractions within easy walking distance. Offered in excellent condition, freshly painted and carpeted the spacious living and bedroom spaces are accentuated by lofty ceiling heights and further complemented by a quality kitchen and fully tiled bathroom with laundry facilities. Secure basement parking and storage cage just an added bonus when you can walk to all the cosmopolitan delights this part of the city is renowned for from this ideal first home or gilt-edged investment opportunity.