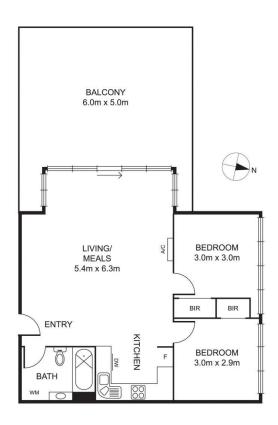

## 602/118 Dudley Street West Melbourne VIC

Ideally located and only minutes from the renowned Victoria Market and park lands this lovely light filled apartment comprises of 2 bedrooms both with built in robes, open plan kitchen with dishwasher, gas cooktop oven and plenty of cupboard space. Wooden floorboards in living and dining area. Main bathroom offers shower over bath with incorporated laundry space. Features include the large balcony providing city views, split system in living area, single car space with 2 large storage cages plus extra visitor parking. Also offering common area with outside use of BBQs and small Gym inside complex.