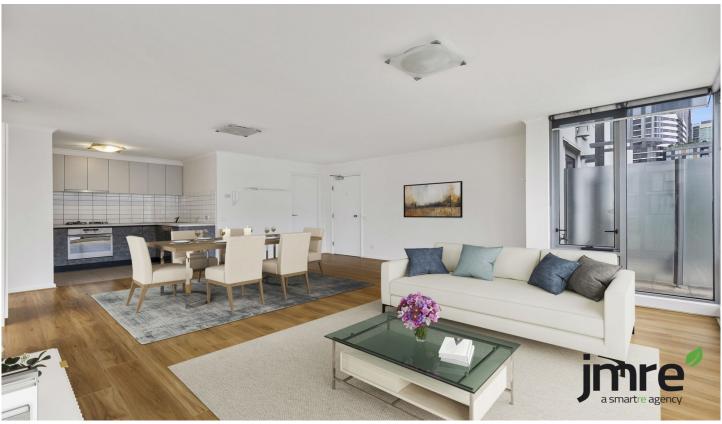

## 602/118 Dudley Street West Melbourne VIC

Ideally located and only minutes from the renowned Victoria Market and park lands this lovely light filled apartment comprises of 2 bedrooms both with built in robes, open plan kitchen with dishwasher, gas cooktop oven and plenty of cupboard space. Wooden floorboards in living and dining area. Main bathroom offers shower over bath with incorporated laundry space. Features include the large balcony providing city views, split system in living area, single car space with 2 large storage cages plus extra visitor parking. Also offering common area with outside use of BBQs and small Gym inside complex.