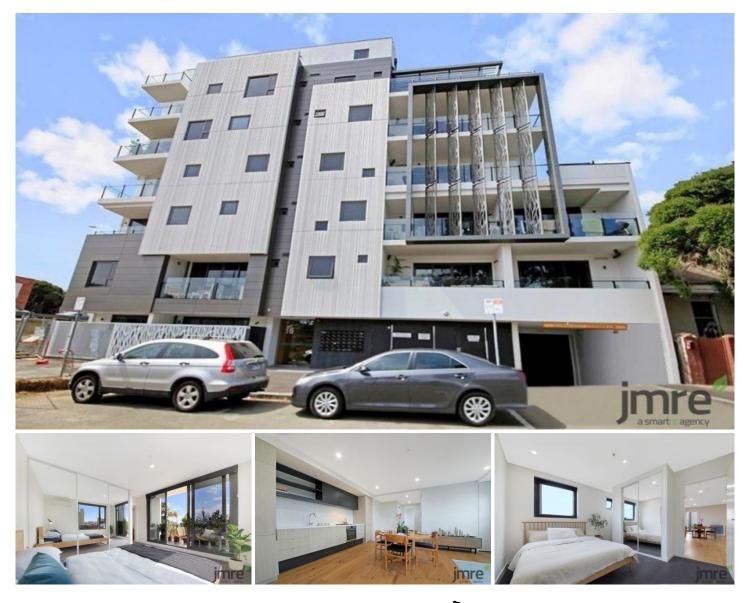

## 401/16 Anderson Street West Melbourne VIC

Welcome home to the Journal Building, located in the trendy suburb of West Melbourne, Public transport is just at your doorstep offering quick access to the best Melbourne city has to offer. Within walking distance, you have amazing cafes and shops on Errol street as well as Queen Victoria market for your fresh food needs.

This fourth-floor apartment with sweeping north westerly views offers a great opportunity to first-home buyers and investors alike, in a unique almost hidden away pocket of the city.

Comprising: 2 Spacious Bedrooms with BIR, 1 Car Space on title, a light-filled open-plan delight complimented by quality timber flooring and a joined living/dining space flowing into a VERY generous balcony for the green thumb or entertainer at heart. With enough space for a

## 2 🎮 1 🚔 1 🚘

**Price** : ESP \$540,000-\$580,000

View : https://www.jmre.com.au/sale/vic/inner-city/westmelbourne/residential/apartment/7784050

John Sdregas 03 9328 2002

## 401/14-20 Anderson Street WEST MELBOURNE