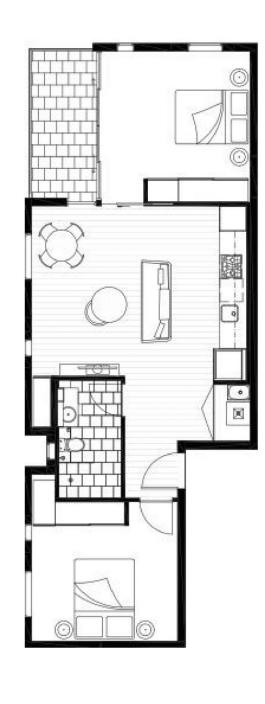

This fourth-floor apartment with sweeping north westerly views offers a great opportunity to first-home buyers and investors alike, in a unique almost hidden away pocket of the city.

Comprising: 2 Spacious Bedrooms with BIR, 1 Car Space on title, a light-filled open-plan delight complimented by quality timber flooring and a joined living/dining space flowing into a VERY generous balcony for the green thumb or entertainer at heart. With enough space for a