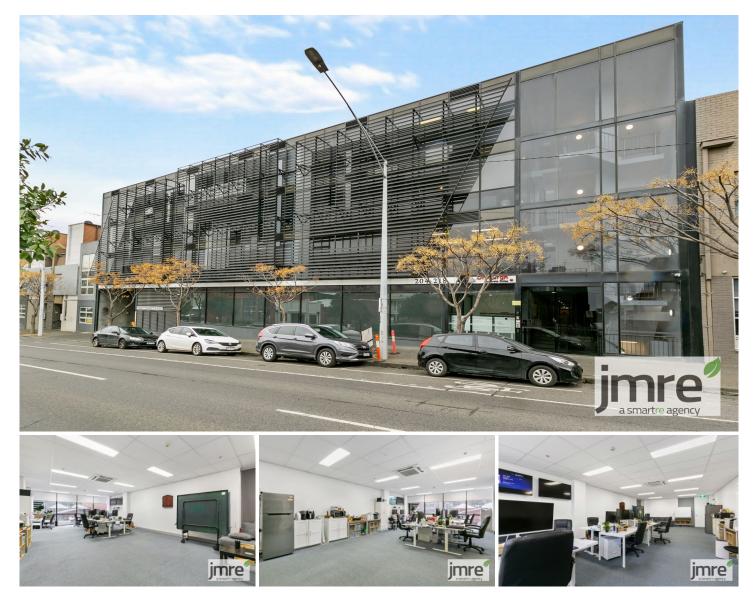

## Suite 112/204-218 Dryburgh Street North Melbourne VIC

Easily accessible, close to the CBD and upcoming "Arden Gardens Precinct"

Floor to ceiling windows with excellent natural light and roller blinds this office space features:

- Total floor area: 70m2 (approx)
- Large open space office
- Communal kitchen and amenities
- Heating and cooling
- Data cabling
- 24 hour access to building with Intercom and security entrance
- Great location
- Lifts and disabled access

Price : \$15,000.00 pa Building Size : 70 sqm

7717536

View

: https://www.jmre.com.au/lease/vic/innercity/north-melbourne/commercial/offices/

Molly Bradshaw 03 9328 2002

## 112/204 DRYBURGH STREET, NORTH MELBOURNE