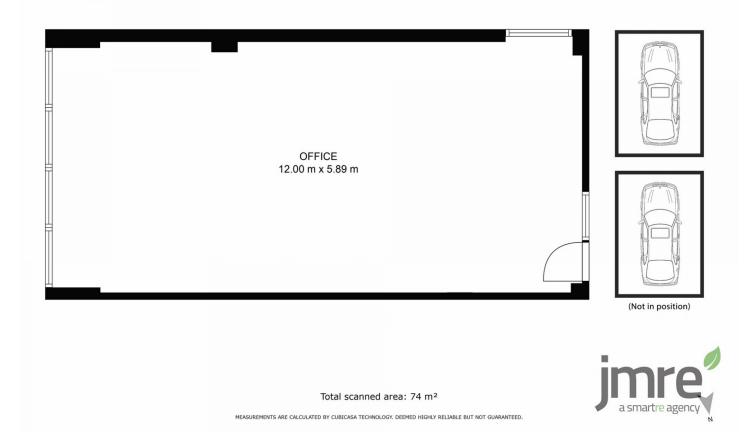

- Total floor area: 70m2 (approx)
- Large open space office
- Communal kitchen and amenities
- Heating and cooling
- Data cabling
- 24 hour access to building with Intercom and security entrance
- Great location
- Lifts and disabled access

Price : \$15,000.00 pa Building Size : 70 sqm

7717536

View

: https://www.jmre.com.au/lease/vic/innercity/north-melbourne/commercial/offices/

Molly Bradshaw 03 9328 2002