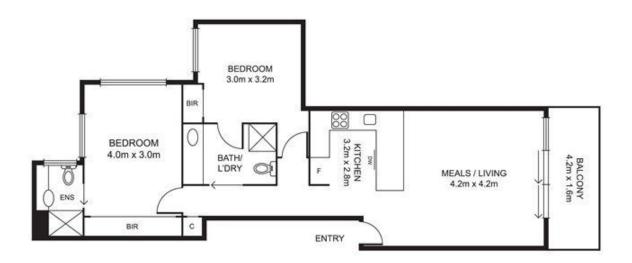

## 202/4 Atkin Street North Melbourne VIC

Located in a boutique block of apartments this amazing apartment features:

- \* 2 Bedrooms
- \* Ensuite to main bedroom, Semi ensuite to second bedroom
- \* Large kitchen with dishwasher
- \* Open plan meals and dining area opening onto the balcony