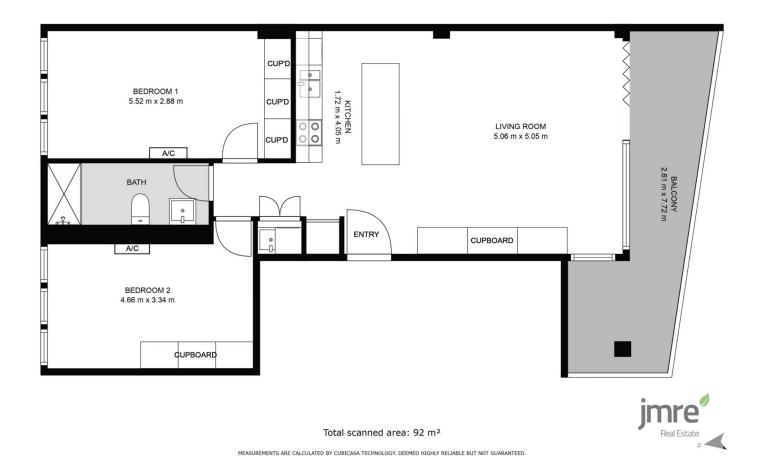

## 1/98 Munster Terrace North Melbourne VIC

Come and see an executive industrial living apartment, this brand new unique and stunning industrial apartment is sure to impress. Comprising of two bedroom both with built in robes, open plan kitchen, meals and living with ample storage and high end finishes. Stylish bathroom with floor to ceiling tiles and brass tap ware. Outdoors you will find the spacious entertainers delight balcony.