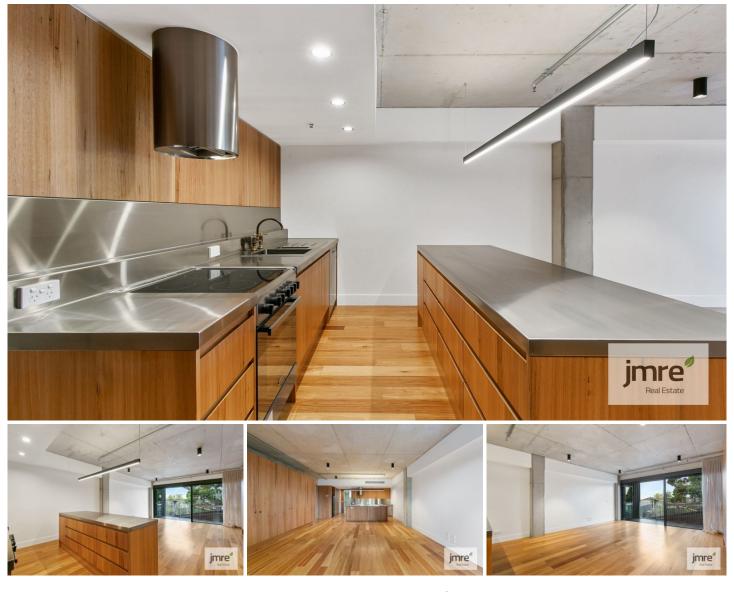

## 1/98 Munster Terrace North Melbourne VIC

Come and see an executive industrial living apartment, this brand new unique and stunning industrial apartment is sure to impress. Comprising of two bedroom both with built in robes, open plan kitchen, meals and living with ample storage and high end finishes. Stylish bathroom with floor to ceiling tiles and brass tap ware. Outdoors you will find the spacious entertainers delight balcony.

Some additional features include:

- Stainless steel bench tops
- De'longhi appliances
- Polished timber flooring
- Ducted heating and cooling for all year comfort
- Lift access to apartment

There is only two apartment within this complex. Be sure to inspect, this will not last long?