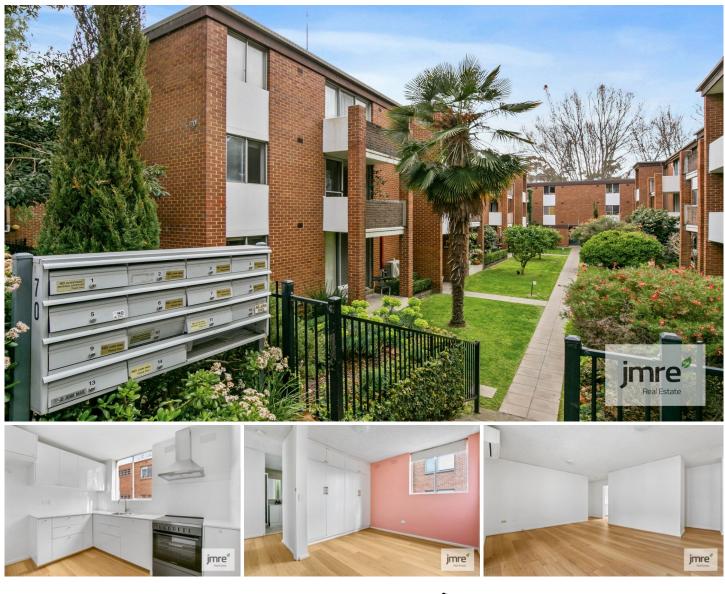

## 10/70 O'shanassy Street North Melbourne VIC

This amazing fully renovated and modernized 2 bedroom apartment is located in a wide tree lined street situated in central North Melbourne.

Features include:

- Beautifully renovated kitchen with electric appliances
- Large living area with balcony and spilt system heating and cooling for all year comfort
- Generous double bedrooms with built in robes

- Renovated bathroom with separate bath, shower and vanity

Situated close to vibrant Errol Street, the Royal Children's Hospital, the Royal Melbourne Hospital, North Melbourne Primary school, the Queen Victoria Market and multiple public transport options, an inspection is sure to impress.