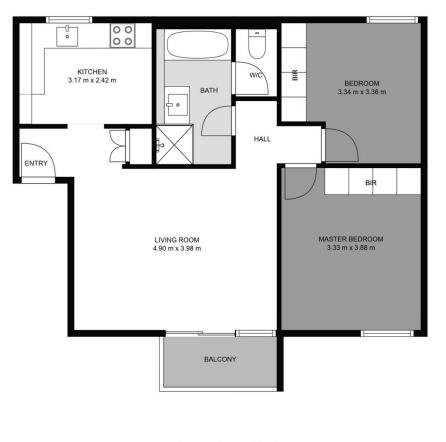

## 2 🎮 1 🚔

View : https://www.jmre.com.au/lease/vic/inner-city/north -melbourne/residential/apartment/7699116

Chloe Conway 03 9328 2002

Total scanned area: 66 m<sup>2</sup>

Real Estate

MEASUREMENTS ARE CALCULATED BY CUBICASA TECHNOLOGY. DEEMED HIGHLY RELIABLE BUT NOT GUARANTEED.