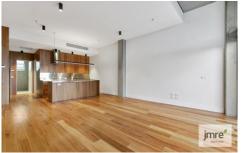

## 2/98 Munster Terrace North Melbourne VIC

Come and see a high level of industrial living, this brand new unique and stunning industrial penthouse apartment is sure to impress. Comprising of two bedroom both with built in robes, open plan kitchen, meals and living with ample storage and high end finishes. Stylish bathroom with floor to ceiling tiles and brass tap ware. Outdoors you will find the spacious entertainers delight balcony.

Some additional features include:

- Stainless steel bench tops
- De'longhi appliances
- Polished timber flooring
- Ducted heating and cooling for all year comfort
- Lift access to apartment

Be sure to inspect, this will not last long?