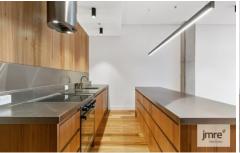

## 2/98 Munster Terrace North Melbourne VIC

Come and see a high level of industrial living, this brand new unique and stunning industrial penthouse apartment is sure to impress. Comprising of two bedroom both with built in robes, open plan kitchen, meals and living with ample storage and high end finishes. Stylish bathroom with floor to ceiling tiles and brass tap ware. Outdoors you will find the spacious entertainers delight balcony.

Some additional features include:

- Stainless steel bench tops
- De'longhi appliances
- Polished timber flooring
- Ducted heating and cooling for all year comfort
- Lift access to apartment

Be sure to inspect, this will not last long?