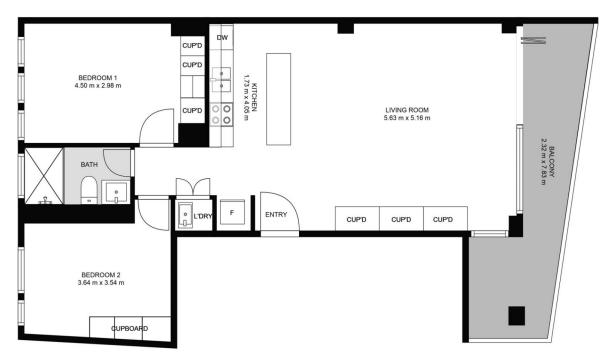

## 2/98 Munster Terrace North Melbourne VIC

Come and see a high level of industrial living, this brand new unique and stunning industrial penthouse apartment is sure to impress. Comprising of two bedroom both with built in robes, open plan kitchen, meals and living with ample storage and high end finishes. Stylish bathroom with floor to ceiling tiles and brass tap ware. Outdoors you will find the spacious entertainers delight balcony.

Some additional features include:

- Stainless steel bench tops
- De'longhi appliances
- Polished timber flooring
- Ducted heating and cooling for all year comfort
- Lift access to apartment

Be sure to inspect, this will not last long?

2 | 1 🖳

**View**: https://www.jmre.com.au/lease/vic/inner-city/north -melbourne/residential/apartment/7691265

Chloe Conway 03 9328 2002

Total scanned area: 85 m<sup>2</sup>

MEASUREMENTS ARE CALCULATED BY CUBICASA TECHNOLOGY. DEEMED HIGHLY RELIABLE BUT NOT GUARANTEED.