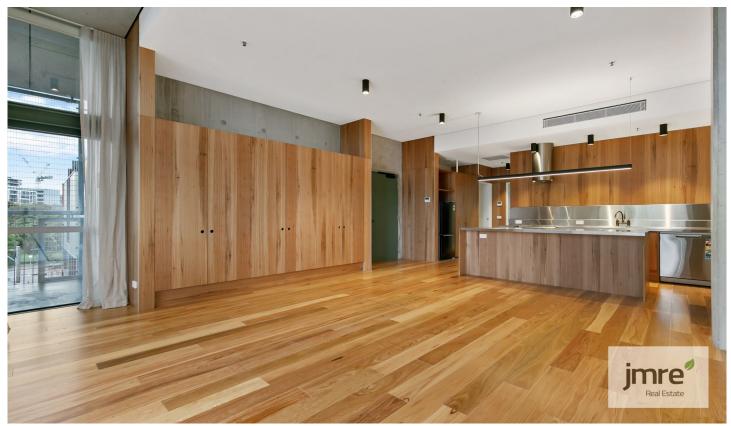

## 2/98 Munster Terrace North Melbourne VIC

Come and see a high level of industrial living, this brand new unique and stunning industrial penthouse apartment is sure to impress. Comprising of two bedroom both with built in robes, open plan kitchen, meals and living with ample storage and high end finishes. Stylish bathroom with floor to ceiling tiles and brass tap ware. Outdoors you will find the spacious entertainers delight balcony.

Some additional features include:

- Stainless steel bench tops
- De'longhi appliances
- Polished timber flooring
- Ducted heating and cooling for all year comfort
- Lift access to apartment

Be sure to inspect, this will not last long?