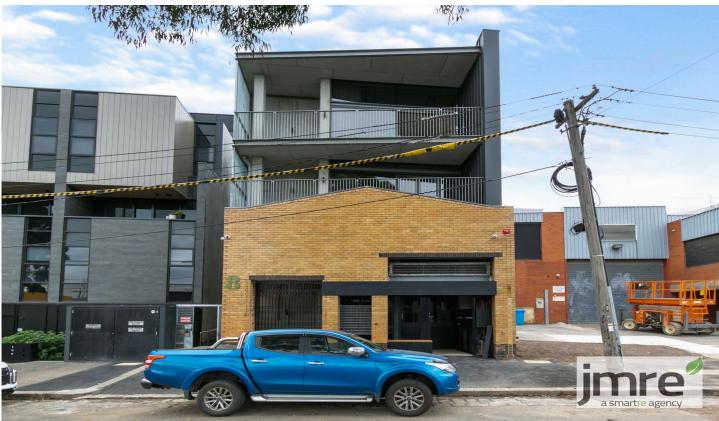

## 98 Munster Terrace North Melbourne VIC

This brand new ground floor space is the perfect opportunity to make this into your own style

- Area 149 sqm\*
- Suit Retail or Office
- Large Open Ground floor with Mezzanine level
- Grease trap and gas connections available
- Seating for 90 pax\*
- Available Now

The rest we've left up to you!

\*\*Rent free period & part of the fit out negotiable for the right applicant\*\*

Located moments from Errol Street, Victoria Market, public transport and freeway access, the property offers easy

**Price** : \$44,700.00 + GST + Outgoings pa **Building Size** : 149 sqm

View : https://w

: https://www.jmre.com.au/lease/vic/innercity/north-melbourne/commercial/retail/7

689398

Molly Bradshaw 03 9328 2002