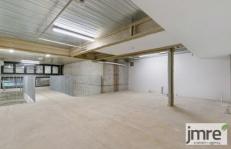

## 98 Munster Terrace North Melbourne VIC

This brand new ground floor space is the perfect opportunity to make this into your own style

- Area 149 sqm\*
- Suit Retail or Office
- Large Open Ground floor with Mezzanine level
- Grease trap and gas connections available
- Seating for 90 pax\*
- Available Now