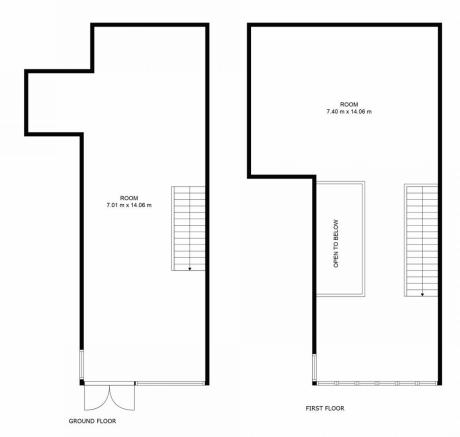

## 98 Munster Terrace North Melbourne VIC

This brand new ground floor space is the perfect opportunity to make this into your own style

- Area 149 sqm\*
- Suit Retail or Office
- Large Open Ground floor with Mezzanine level
- Grease trap and gas connections available
- Seating for 90 pax\*
- Available Now

Total scanned area: 160 m² MEASUREMENTS ARE CALCULATED BY CUBICASA TECHNOLOGY, DEEMED HIGHLY RELIABLE BUT NOT GUARANTEED,