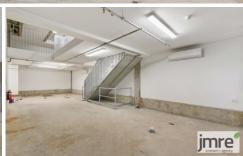

## 98 Munster Terrace North Melbourne VIC

This brand new ground floor space is the perfect opportunity to make this into your own style

- Area 149 sqm\*
- Suit Retail or Office
- Large Open Ground floor with Mezzanine level
- Grease trap and gas connections available
- Seating for 90 pax\*
- Available Now