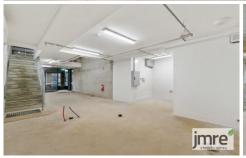

## 98 Munster Terrace North Melbourne VIC

This brand new ground floor space is the perfect opportunity to make this into your own style

- Area 149 sqm\*
- Suit Retail or Office
- Large Open Ground floor with Mezzanine level
- Grease trap and gas connections available
- Seating for 90 pax\*
- Available Now