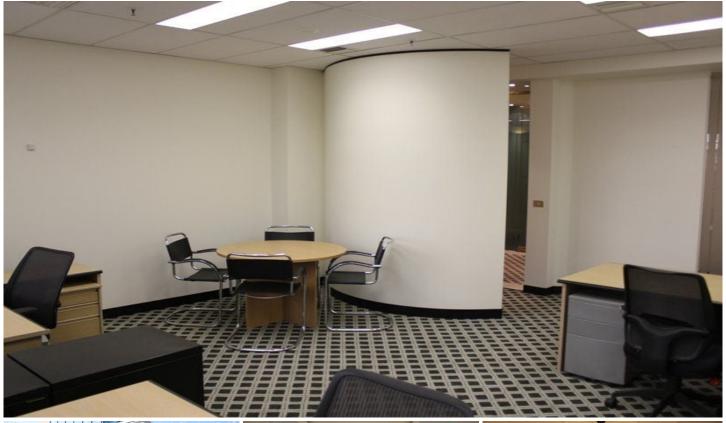

## 318/1 Queens Road Melbourne VIC

St Kilda Road Towers -Suite 318 / 1 Queens Road (Corner Kings Way) has it all.

Suite 318- 35 sqm (approx) - Overlooking the tennis courts and comprising a stunning open space this Suite is available at a very competitive and attractive rate per annum. This is the complete business centre with full service facilities available including concierge -meeting rooms telephone answering -Xerox machines- cafe's - a gym- a rooftop function area, security, maintenance and cleaning services and management even facilitate business networking opportunities among fellow tenants. Each level has a kitchenette with fridge, sink & microwave. A true business investment centre, well positioned and well worth your consideration.