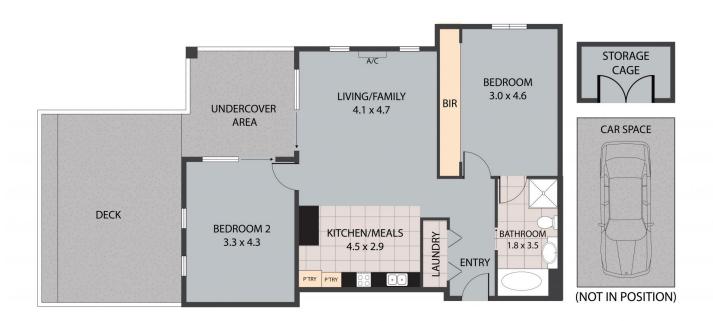

## 14/2 Newmarket Way Flemington VIC

Freshly painted and oozing appeal, this oversized sun-filled apartment is the inner-city base you've been seeking. Situated on the ground floor with a private and large courtyard this apartment exudes natural light and privacy. Comprising 2 larger than average bedrooms (main with built-in-robes), central bathroom with separate bath and shower, European laundry with basin, open plan kitchen, meals and living area which leads out to the huge & private entertainers' courtyard with plenty of sunlight. The apartment further offers split-system heating/cooling, secure parking, storage cage and intercom entry. Ideally positioned only moments' walk to Newmarket Station, Flemington and Kensington Villages and the world class Flemington Racecourse, this is sure to attract some attention.