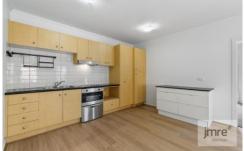

## 14/2 Newmarket Way Flemington VIC

Freshly painted and oozing appeal, this oversized sun-filled apartment is the inner-city base you've been seeking. Situated on the ground floor with a private and large courtyard this apartment exudes natural light and privacy. Comprising 2 larger than average bedrooms (main with built-in-robes), central bathroom with separate bath and shower, European laundry with basin, open plan kitchen, meals and living area which leads out to the huge & private entertainers' courtyard with plenty of sunlight. The apartment further offers split-system heating/cooling, secure parking, storage cage and intercom entry. Ideally positioned only moments' walk to Newmarket Station, Flemington and Kensington Villages and the world class Flemington Racecourse, this is sure to attract some attention.