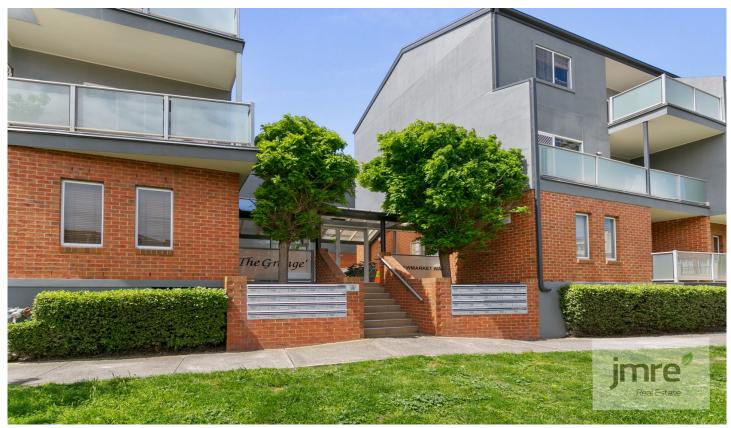

## 14/2 Newmarket Way Flemington VIC

Freshly painted and oozing appeal, this oversized sun-filled apartment is the inner-city base you've been seeking. Situated on the ground floor with a private and large courtyard this apartment exudes natural light and privacy. Comprising 2 larger than average bedrooms (main with built-in-robes), central bathroom with separate bath and shower, European laundry with basin, open plan kitchen, meals and living area which leads out to the huge & private entertainers' courtyard with plenty of sunlight. The apartment further offers split-system heating/cooling, secure parking, storage cage and intercom entry. Ideally positioned only moments' walk to Newmarket Station, Flemington and Kensington Villages and the world class Flemington Racecourse, this is sure to attract some attention.