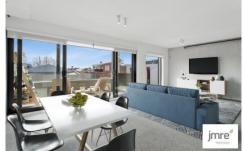

In addition to its spacious comfort the property comprises of 2 spacious bedroom, 2 spacious bathrooms and drenched in natural light.

The Instantly appealing open plan kitchen/dining domain features stone surfaces, European appliances, designated Study area and a North facing balcony.