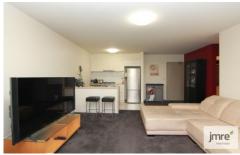

## 201/60 Speakmen Street Kensington VIC

This beautiful bright elevated apartment captures the appeal of Kensington lifestyle, up lifting extensive views over leafy streetscape enhance great living/dining area complemented by convenient central kitchen with tiled floors and carpeted living areas. Beyond, a large and spacious double bedroom includes generous BIR's, and features a smart separate bathroom with shower over bath and euro style laundry facilities. Fashionably finished, this apartment comes with large balcony with enjoyable outlooks.