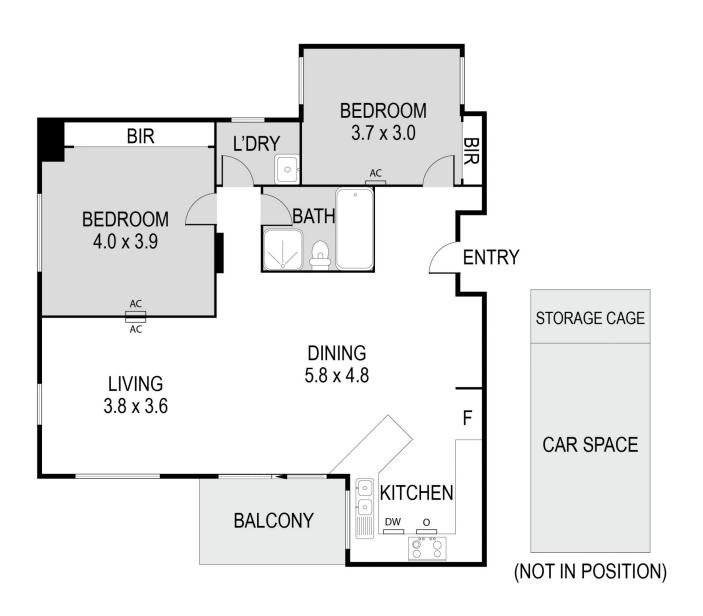

## 8/380 Lygon Street Brunswick East VIC

Be rewarded with plenty of warmth and natural light throughout this open plan, entertainers delight located in a fashionable locale.

Modern neutral kitchen overlooks the spacious dining/lounge area and sunny terrace. Two double bedrooms fitted with large robes, glowing central bathroom and separate laundry. Secure entry, heating, cooling and storage cage all included within 4km of the CBD.