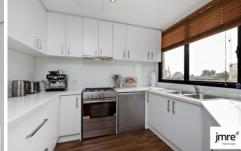

## 8/380 Lygon Street Brunswick East VIC

Be rewarded with plenty of warmth and natural light throughout this open plan, entertainers delight located in a fashionable locale.

Modern neutral kitchen overlooks the spacious dining/lounge area and sunny terrace. Two double bedrooms fitted with large robes, glowing central bathroom and separate laundry. Secure entry, heating, cooling and storage cage all included within 4km of the CBD.