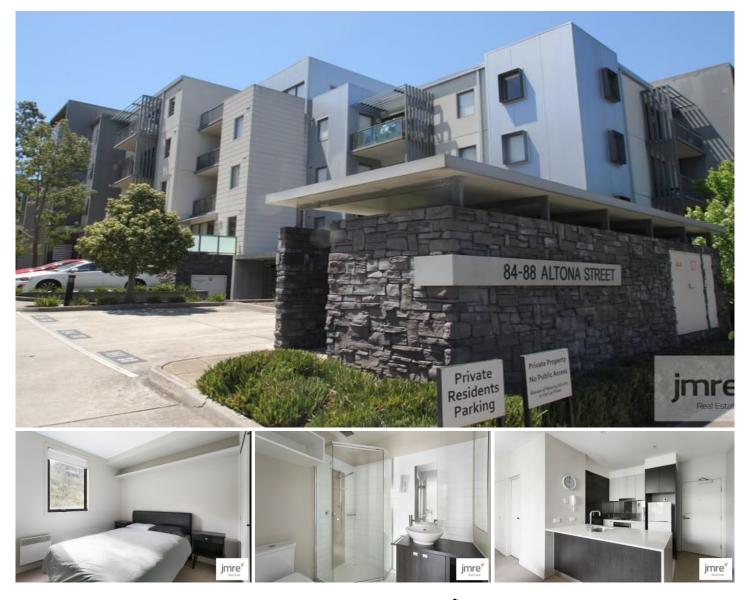

## 102/88 Altona Street Kensington VIC

Scenic views, parkland surrounds and exceptional proximity to the city are amongst the appealing qualities of this smart and streamlined 2-bedroom apartment. Set quietly on the first floor of a low-rise residential complex, this secure property has easy access to all lifestyle essentials and is sure to impress.

This near new apartment features a large open plan living, European kitchen, 2 bedrooms with built in robes, abundant storage cupboards, sparkling bathroom, laundry facilities, balcony with JJ Holland Park aspect plus a security parking and storage cage.

Fabulous location within easy stroll to Kensington Shopping Village and Community Recreational Centre. Walk to South Kensington train station or take a bike ride to CBD.

View : https://www.jmre.com.au/lease/vic/north/kensingt on/residential/unit/6366379