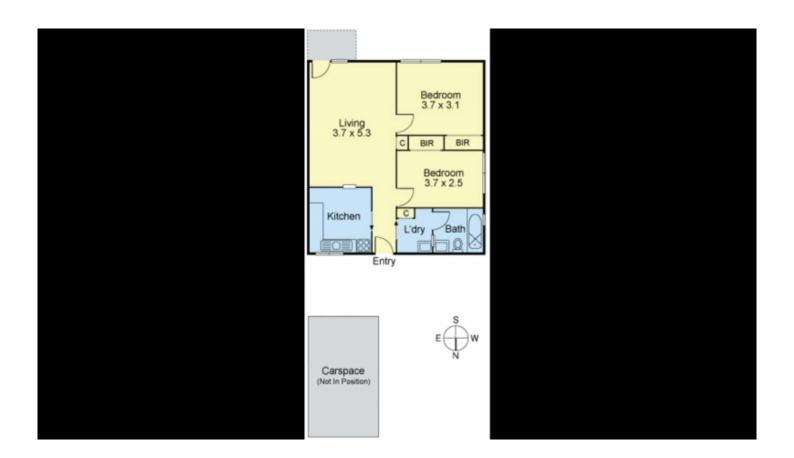

## 15/49 Haines Street North Melbourne VIC

Positioned on the ground floor at the back of the block, this spacious 2-bedroom apartment offers a low maintenance lifestyle in the perfect location.

Featuring a generous light-filled loungeroom, separate kitchen with gas cooking, 2 large bedrooms both with built in wardrobes, freshly painted central bathroom with shower over bath, separate laundry with plenty of storage and 1 off street, undercover car park.