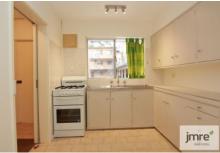

## 15/49 Haines Street North Melbourne VIC

Positioned on the ground floor at the back of the block, this spacious 2-bedroom apartment offers a low maintenance lifestyle in the perfect location.

Featuring a generous light-filled loungeroom, separate kitchen with gas cooking, 2 large bedrooms both with built in wardrobes, freshly painted central bathroom with shower over bath, separate laundry with plenty of storage and 1 off street, undercover car park.