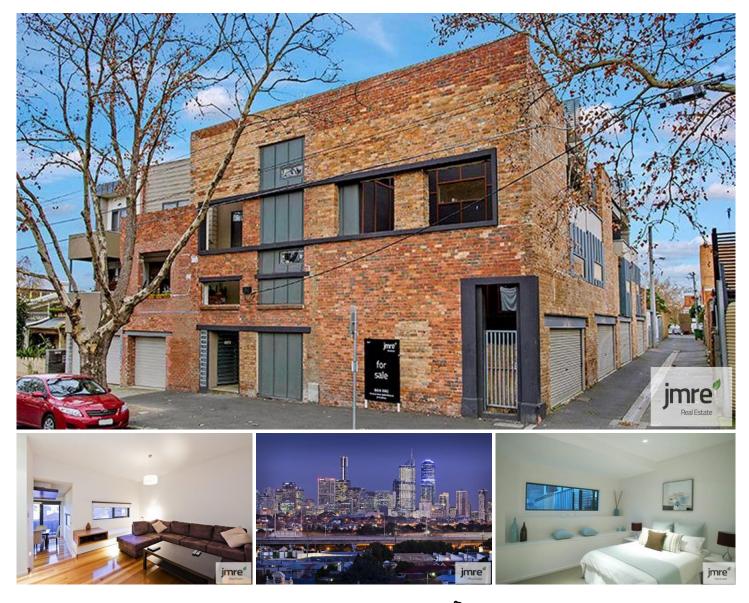

## 1/2 Rankins Road Kensington VIC

This beautifully designed contemporary town residence in a boutique historic development enjoys the best of city living, with a perfect balance of style, luxury and elegance. Set over three levels and boasting a large roof-top deck with spectacular city views, this quality residence has an abundance of living and entertaining areas. Bathed in natural light it offers three double bedrooms (main with ensuite and WIRs) a central bathroom, open plan lounge/dining and ultra-modern kitchen opening to a balcony. Other features include polished floorboards throughout, as well as a secure remote double LUG, courtyard, intercom entry, heating/cooling and separate laundry.

Set in this picturesque street which is close to all public transport, Flemington & Kensington villages, cafes & shops, parklands and only minutes to the CBD. Inspect this truly great property when only the best will do!