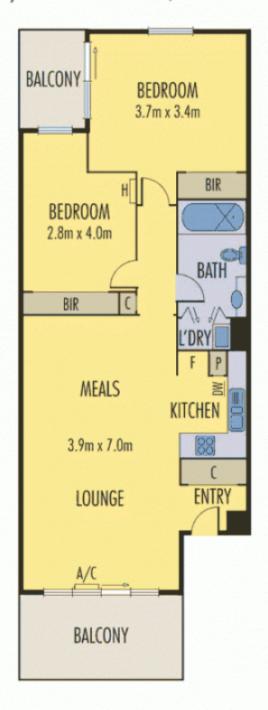

## 10/8 Mawbey Street Kensington VIC

Low maintenance open style floor plan, on the edge of the CBD comprising 2 large bedrooms with BIR's (master with private balcony), modern kitchen, spacious living and dining leading to great sized main balcony, central bathroom, full laundry facilities, air conditioning, undercover security car space and storage area. - Complemented with secure intercom entry, undercover car park on title and reverse cycle heating and cooling system.

## 10/8 MAWBEY STREET, KENSINGTON