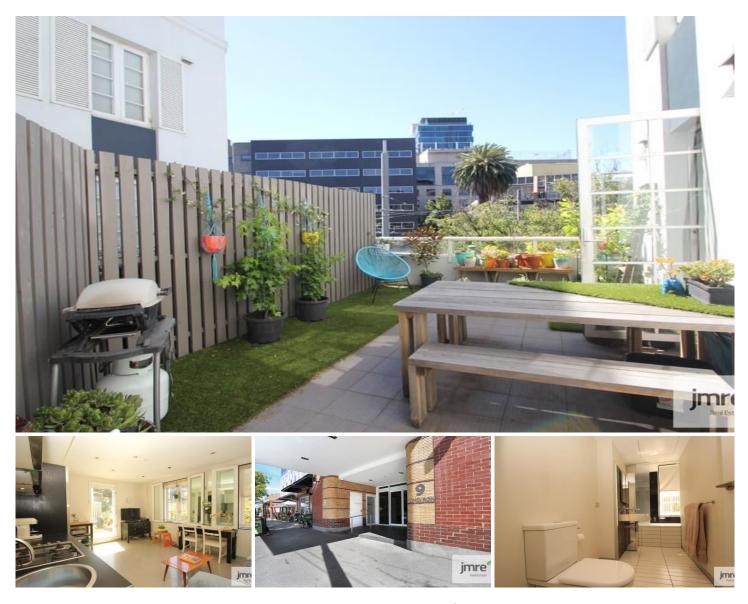

## 111/9 Commercial Road Melbourne VIC

Enjoy a Birdseye view from one of the best apartment complexes Melbourne has to offer. The Chevron.

Loaded with style, this one bedroom apartment features a fabulous north facing outdoor courtyard, open plan living/dining with a sleek kitchen bursting with cupboard space and secure parking.

As a tenant you will have full access to the complexes facilities that include: heated pool and spa, gymnasium, superb landscaped gardens, barbecues and outdoor entertaining areas (all currently subject to COVID19 restrictions).