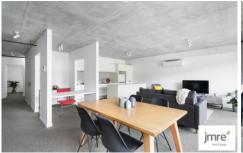

The Instantly appealing open plan kitchen/dining domain features stone surfaces, European appliances, designated Study area and a North facing balcony.

Added Features Include: Reverse cycle heating/cooling, European Laundry, ample integrated storage, video security and large lock up storeroom off entry foyer to put the finishing touches to a model of modern excellence in