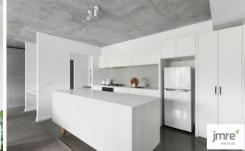

The Instantly appealing open plan kitchen/dining domain features stone surfaces, European appliances, designated Study area and a North facing balcony.

Added Features Include: Reverse cycle heating/cooling, European Laundry, ample integrated storage, video security and large lock up storeroom off entry foyer to put the finishing touches to a model of modern excellence in