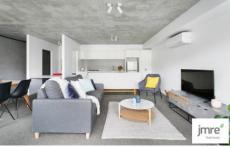

The Instantly appealing open plan kitchen/dining domain features stone surfaces, European appliances, designated Study area and a North facing balcony.

Added Features Include: Reverse cycle heating/cooling, European Laundry, ample integrated storage, video security and large lock up storeroom off entry foyer to put the finishing touches to a model of modern excellence in