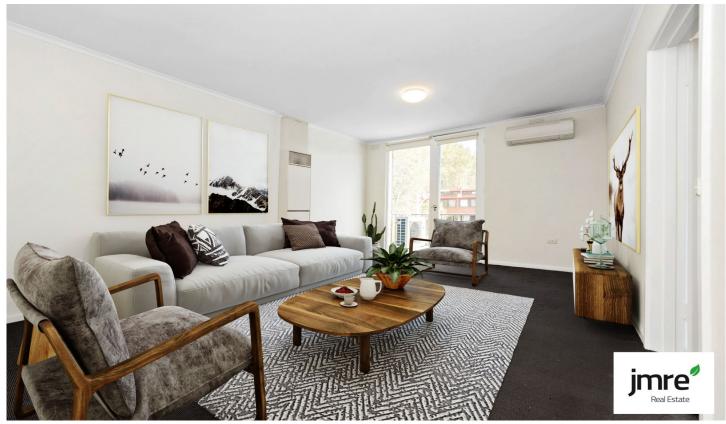

This secure and solidly built apartment has a good-sized living room with gas heating and air conditioning, opening out to a private balcony.

A large kitchen features gas cooking and ample storage space. Two large bedrooms, one with private balcony, central bathroom with laundry facilities.