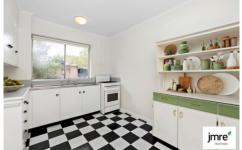

This secure and solidly built apartment has a good-sized living room with gas heating and air conditioning, opening out to a private balcony.

A large kitchen features gas cooking and ample storage space. Two large bedrooms, one with private balcony, central bathroom with laundry facilities.