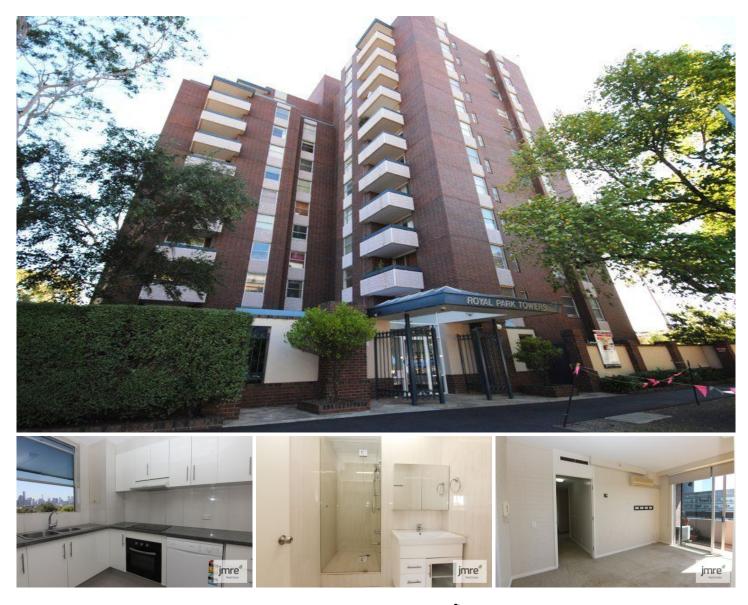

## 62/171 Flemington Road North Melbourne VIC

Spectacular views from the 6th floor, this inner-city apartment boasts a great lifestyle opportunity. This property features 3 bedrooms (2 of them with built-in robes), modernised bathroom with laundry facilities, separate toilet, remodelled kitchen, balcony, additional storage space, secure undercover parking and access to the the communal pool.

With easy access to public transport, located directly opposite the Royal Children's Hospital and just within minutes of the CBD, University High, University of Melbourne and Queen Victoria Market, this location is hard to beat!