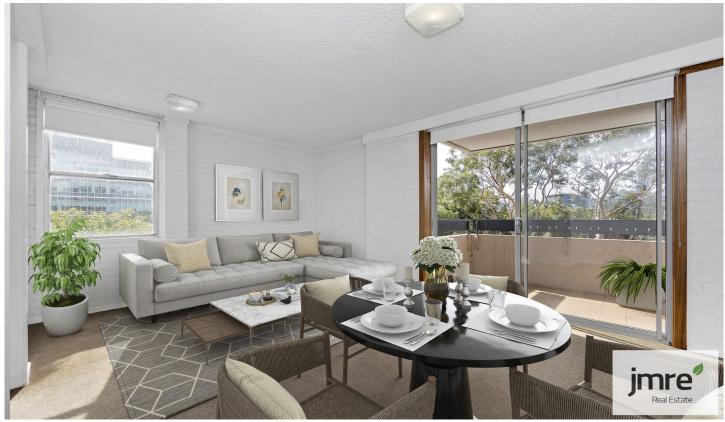

## 41/171 Flemington Road North Melbourne VIC

Without a doubt the spectacular views that sweep across the entire CBD as well as taking in some of the iconic inner-city streetscapes of Parkville and North Melbourne. Simple, straight forward sixties era apartment, one of the prominent ROYAL PARK TOWERS complex, in which a organized floor-plan separates living accommodation zones to good effect. Close to the university campus, adjacent to Royal parks wide open recreation spaces, with trams to the CBD at the door although everything one requires is within walking distance. Light, bright living/dining area opens to a neat balcony that provides enjoyment of stunning city views. Separate kitchen is neat, sunny due to northerly aspects and of pleasing size for an apartment. Two spacious double bedrooms include built-in robes and share a central bathroom that conveniently incorporates upright shower. This fabulous apartment features an immaculate entrance