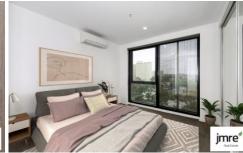

Comprising: open plan living area leading to a private balcony with city views, kitchen equipped with stone benches & Miele appliances including dishwasher and integrated fridge. Two spacious bedrooms both with built in robes including split system heating and cooling, master Bedroom with ensuite and central bathroom with European