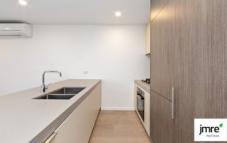

Comprising: open plan living area leading to a private balcony with city views, kitchen equipped with stone benches & Miele appliances including dishwasher and integrated fridge. Two spacious bedrooms both with built in robes including split system heating and cooling, master Bedroom with ensuite and central bathroom with European