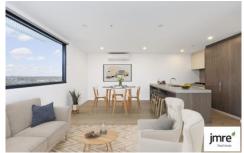

Comprising: open plan living area leading to a private balcony with city views, kitchen equipped with stone benches & Miele appliances including dishwasher and integrated fridge. Two spacious bedrooms both with built in robes including split system heating and cooling, master Bedroom with ensuite and central bathroom with European