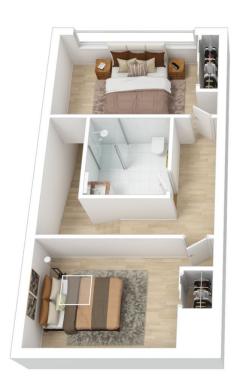

Comprising: Spacious and light filled 2 level Apartment opening onto a generous spacious balcony. Modern spacious kitchen is equipped with gas cooking SS appliances and dishwasher. Open plan living/dining with timber veneer timber floorboards along carpeted bedrooms. Split system heating/cooling in the living area, ceiling fans along spacious built-in robes in the bedrooms.

## 2 | 1 🖳

**Price**: \$543,000

View : https://www.jmre.com.au/sale/vic/inner-city/carlto

n/residential/apartment/6196657

John Sdregas 03 9328 2002

The floor plan is not to scale; measurements are indicative and in metres. Exterior elements are not in position. Plans should not be relied on. Interested parties should make and rely on their own enquiries.