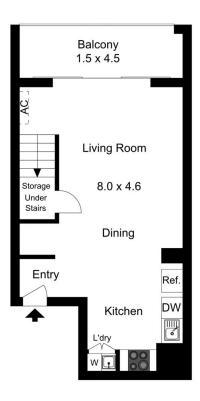

## 110/124 Palmerston Street Carlton VIC

Exceeding expectations, this light-filled contemporary two-bedroom two-level apartment will appeal to both home buyers and investors alike.

This spacious apartment sits on the first level of the 'Palmerston' complex with an abundance of space and light.

Comprising: Spacious and light filled 2 level Apartment opening onto a generous spacious balcony. Modern spacious kitchen is equipped with gas cooking SS appliances and dishwasher. Open plan living/dining with timber veneer timber floorboards along carpeted bedrooms. Split system heating/cooling in the living area, ceiling fans along spacious built-in robes in the bedrooms.

## 2 | 1 🖳

**Price**: \$543,000

View : https://www.jmre.com.au/sale/vic/inner-city/carlto

n/residential/apartment/6196657

John Sdregas 03 9328 2002

The floor plan is not to scale; measurements are indicative and in metres. Exterior elements are not in position. Plans should not be relied on. Interested parties should make and rely on their own enquiries.