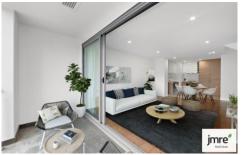

Comprising: Spacious and light filled 2 level Apartment opening onto a generous spacious balcony. Modern spacious kitchen is equipped with gas cooking SS appliances and dishwasher. Open plan living/dining with timber veneer timber floorboards along carpeted bedrooms. Split system heating/cooling in the living area, ceiling fans along spacious built-in robes in the bedrooms.