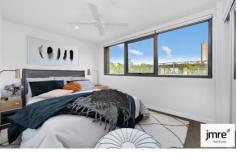

Comprising: Spacious and light filled 2 level Apartment opening onto a generous spacious balcony. Modern spacious kitchen is equipped with gas cooking SS appliances and dishwasher. Open plan living/dining with timber veneer timber floorboards along carpeted bedrooms. Split system heating/cooling in the living area, ceiling fans along spacious built-in robes in the bedrooms.