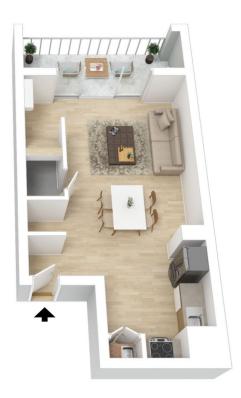

## 110/124 Palmerston Street Carlton VIC

Exceeding expectations, this light-filled contemporary two-bedroom two-level apartment will appeal to both home buyers and investors alike.

This spacious apartment sits on the first level of the 'Palmerston' complex with an abundance of space and light.

Comprising: Spacious and light filled 2 level Apartment opening onto a generous spacious balcony. Modern spacious kitchen is equipped with gas cooking SS appliances and dishwasher. Open plan living/dining with timber veneer timber floorboards along carpeted bedrooms. Split system heating/cooling in the living area, ceiling fans along spacious built-in robes in the bedrooms.

Added features include security entrance intercom, lift access and bike racks.

Perfectly positioned, conveniently close to Carlton Primary School, Carlton Baths (gym and swimming pool),

## 2 | 1 🖳

**Price**: \$543,000

View : https://www.jmre.com.au/sale/vic/inner-city/carlto

n/residential/apartment/6196657

John Sdregas 03 9328 2002

The floor plan is not to scale; measurements are indicative and in metres. Exterior elements are not in position. Plans should not be relied on. Interested parties should make and rely on their own enquiries.