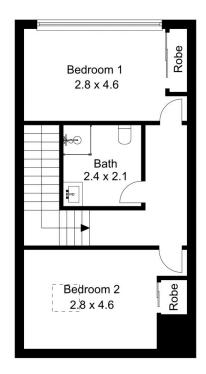

## 110/124 Palmerston Street Carlton VIC

Exceeding expectations, this light-filled contemporary two-bedroom two-level apartment will appeal to both home buyers and investors alike.

This spacious apartment sits on the first level of the 'Palmerston' complex with an abundance of space and light.

Comprising: Spacious and light filled 2 level Apartment opening onto a generous spacious balcony. Modern spacious kitchen is equipped with gas cooking SS appliances and dishwasher. Open plan living/dining with timber veneer timber floorboards along carpeted bedrooms. Split system heating/cooling in the living area, ceiling fans along spacious built-in robes in the bedrooms.

## 2 | 1 🖳

**Price**: \$543,000

View : https://www.jmre.com.au/sale/vic/inner-city/carlto

n/residential/apartment/6196657

John Sdregas 03 9328 2002

The floor plan is not to scale; measurements are indicative and in metres. Exterior elements are not in position. Plans should not be relied on. Interested parties should make and rely on their own enquiries.