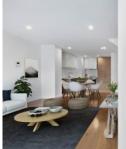

Comprising: Spacious and light filled 2 level Apartment opening onto a generous spacious balcony. Modern spacious kitchen is equipped with gas cooking SS appliances and dishwasher. Open plan living/dining with timber veneer timber floorboards along carpeted bedrooms. Split system heating/cooling in the living area, ceiling fans along spacious built-in robes in the bedrooms.