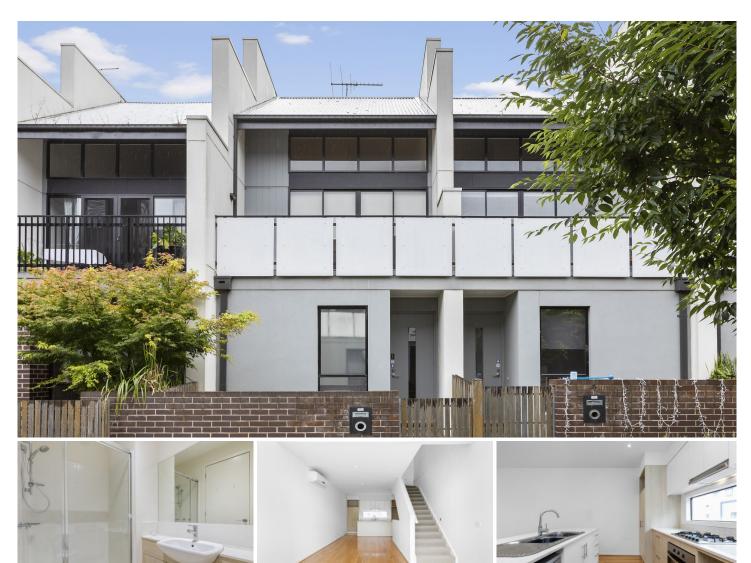

## **6 Wilson Mews North Melbourne VIC**

Spaced over 3-storeys and in the heart of North Melbourne's 'Hotham Hill', this hidden gem offers a low maintenance, quiet lifestyle.

With polished floorboards throughout the living area, open plan kitchen/living with quality appliances and heating/cooling opens onto a large balcony. 2 large bedrooms both with built-in robes and master boasting heating/cooling and a private ensuite. Separate main bathroom and laundry, with study area on top floor. Secure garage with space for 1 car.

Within walking distance to Arden Gardens shopping centre, public transport and cafes. Easy access to city link and local schools.

2 🗀 2 🔓 1 🗬

**View :** https://www.jmre.com.au/lease/vic/inner-city/north -melbourne/residential/house/6193486