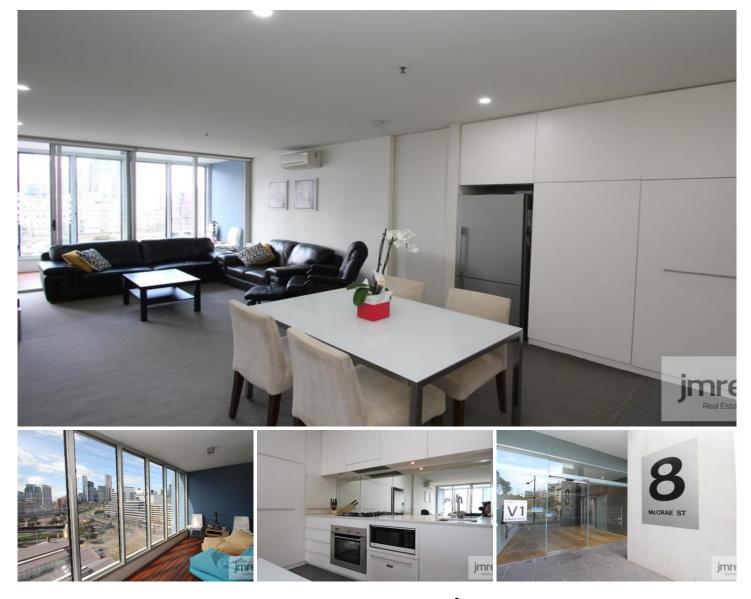

## 1006/8 McCrae Street Docklands VIC

This stylish contemporary apartment located in the exclusive Village Docklands precinct is sure to impress. In a perfect location, situated on the edge of the CBD with easy access to Southern Cross station, the city circle tram at your doorstep, CBD, Southbank & Crown Entertainment complex.

Accommodation: Comprising a welcoming large open plan living/dining area opening out to your own private balcony/sunroom with uninterrupted views from Southbank to Etihad Stadium, lavishly equipped kitchen boasting stainless steel appliances and granite benchtop, two oversized bedrooms both with built in robes, main bedroom with ensuite and private balcony, and sparkling central bathroom with euro laundry.

Features: Secure intercom entry, split system heating and cooling, swimming pool, barbeque and secure car space. Tram at the door, minutes to the Freeway, walk to the CBD,