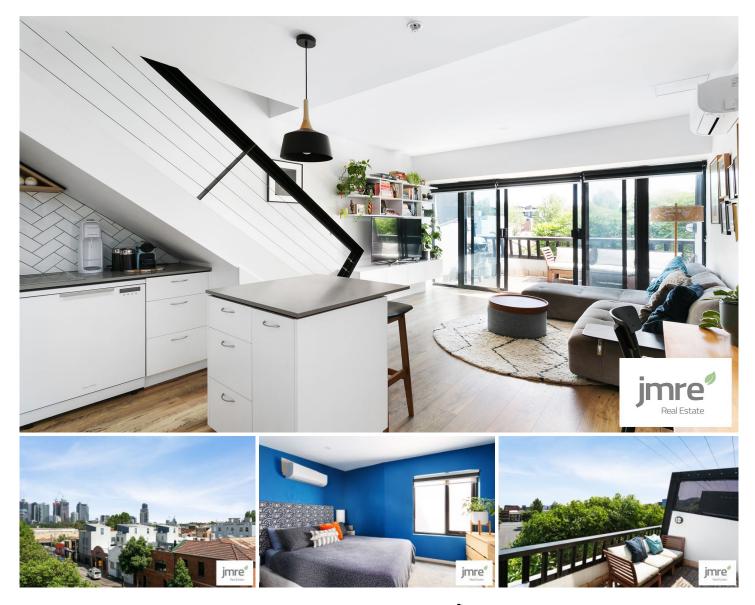

## 303/24 Cobden Street North Melbourne VIC

This stylish 2 level warehouse style apartment flooded with natural light offers the perfect inner city living environment in a handy location close to Queen Victoria Market, CBD, parklands & the vibrant Errol St shops/cafes. The quality accommodation includes 2 bedrooms (bir's), central bathroom, separate laundry & 2nd toilet, modern kitchen with quality stainless steel appliances including dishwasher, adjacent open plan living/dining zones leading to a large outdoor terrace - ideal for relaxing and entertaining or just taking in the views.

Features also include - large windows maximises views & light, quality floor coverings, reverse cycle a/c, secure entrance & under cover off street parking separate storage cage.

The ideal inner city home, investment of city pad in a wonderful city fringe suburb - don't miss out!