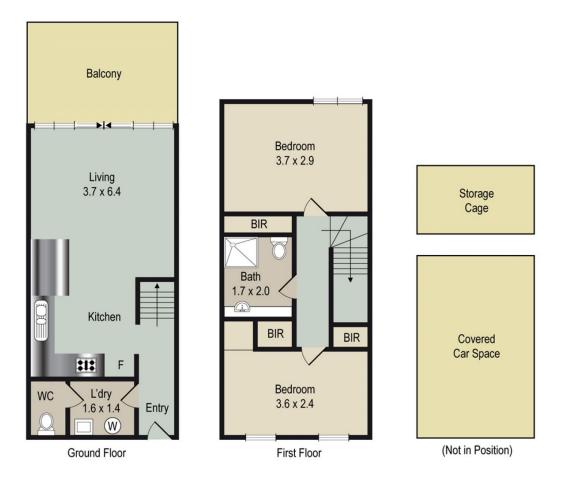

## 303 / 24 Cobden Street, North Melbourne

Note: All measurements are approximate and should be confirmed by potential purchasers