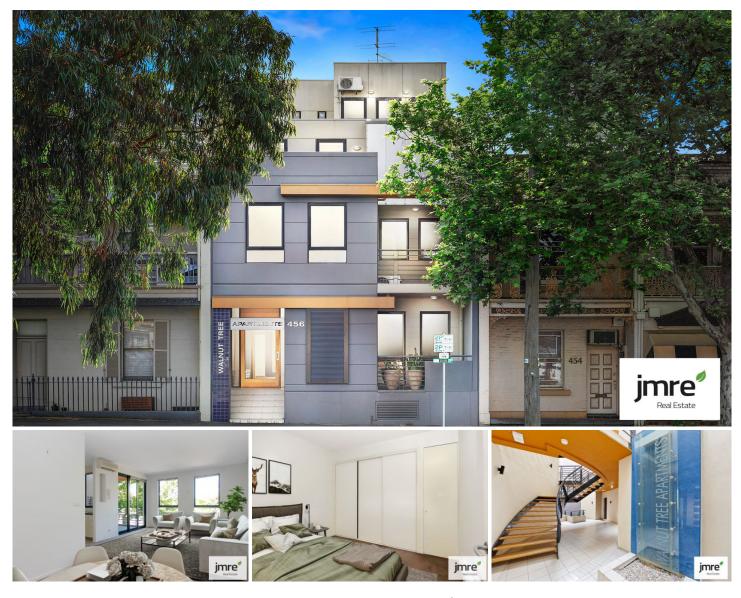

## 5/456 William Street West Melbourne VIC

This fabulous 1st floor light-filled apartment situated in arguably the most desirable location in West Melbourne is within easy walking distance of the CBD, Flagstaff Gardens, Vic Market and Errol St shops/cafes.

Enjoying a wide entertainers terrace and views to Docklands, secure basement parking, storage, air conditioning and intercom entry, this immaculate & spacious residence offers a large double bedroom (BIRs), Bosch-equipped sunny kitchen, stylish bathroom (bath) /laundry & impressive living & dining zones with study area.