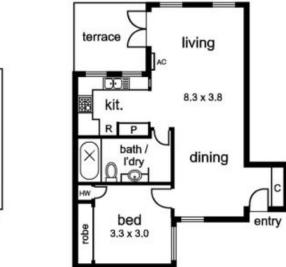

Enjoying a wide entertainers terrace and views to Docklands, secure basement parking, storage, air conditioning and intercom entry, this immaculate & spacious residence offers a large double bedroom (BIRs), Bosch-equipped sunny kitchen, stylish bathroom (bath) /laundry & impressive living & dining zones with study area.