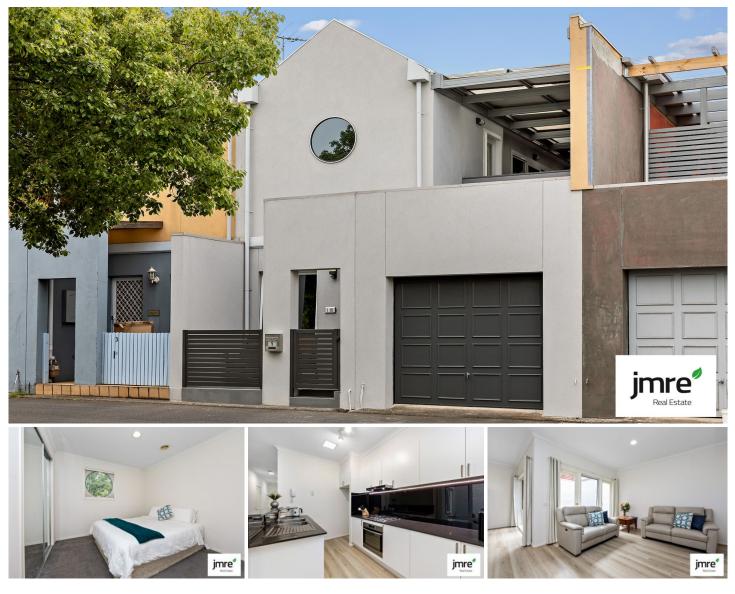

## **5 Matthews Mews Kensington VIC**

This two-storey hidden gem, in a quiet cul-de-sac offers contemporary style living. With plentiful natural light, this low-maintenance home is ideal for those seeking a comfortable quiet lifestyle.

Boasting:

- -Two bright double bedrooms both with BIR's
- -Open plan living leading to a light filled courtyard
- -Modern kitchen and dining room
- -Dedicated Study

-Large central bathroom with shower over a large corner bath

-Downstairs powder room and a Euro-style laundry

- -Single lock-up garage with internal access
- -Ducted heating and split system heating/cooling

-Large Terrace upstairs ideal for entertaining throughout the year

-Located within walking distance to the sports and aquatic

View : https://www.jmre.com.au/lease/vic/north/kensingt on/residential/house/6004652

Samantha Brennan 03 9328 2002

Mary Sdregas 03 9328 2002

The floor plan is not to scale; measurements are indicative and in metres. Exterior elements are not in position. Plans should not be relied on. Interested parties should make and rely on their own enquiries.