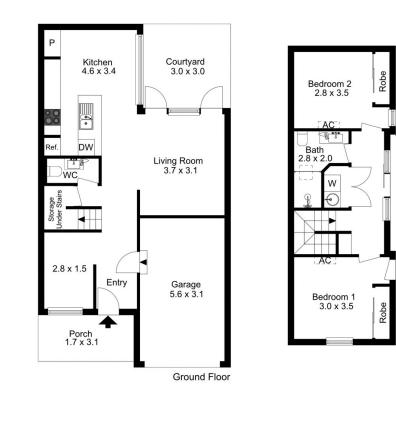

Boasting:

- -Two bright double bedrooms both with BIR's
- -Open plan living leading to a light filled courtyard
- -Modern kitchen and dining room
- -Dedicated Study

-Large central bathroom with shower over a large corner bath

-Downstairs powder room and a Euro-style laundry

- -Single lock-up garage with internal access
- -Ducted heating and split system heating/cooling

-Large Terrace upstairs ideal for entertaining throughout the year

-Located within walking distance to the sports and aquatic

View : https://www.jmre.com.au/lease/vic/north/kensingt on/residential/house/6004652

Samantha Brennan 03 9328 2002

Mary Sdregas 03 9328 2002

The floor plan is not to scale; measurements are indicative and in metres. Exterior elements are not in position. Plans should not be relied on. Interested parties should make and rely on their own enquiries.