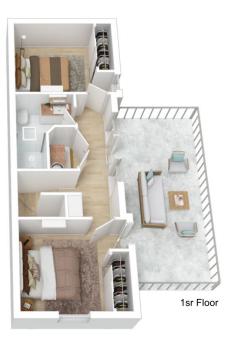

Produced by **DIAKRIT** 

Balcony 6.7 x 3.0

1sr Floor

Ground Floor

The floor plan is not to scale; measurements are indicative and in metres. All features included in this 3D plan are for inspiration purposes only. This is not an exact replica of the property or the position of exterior elements. Plans should not be relied on. Interested parties should make and rely on their own enquiries.