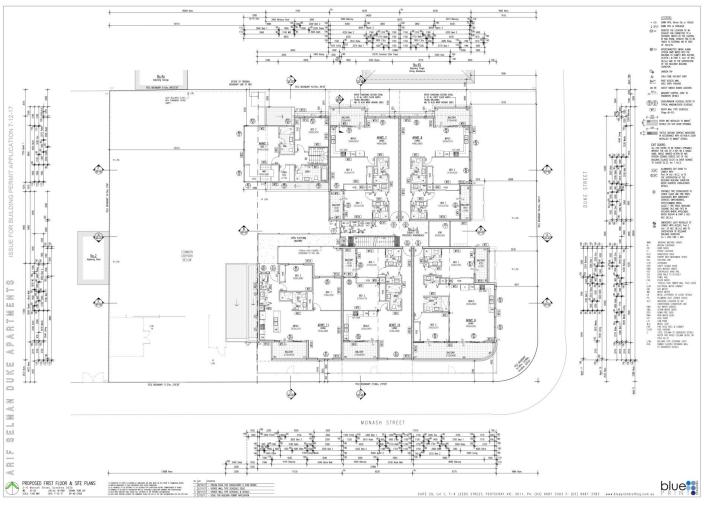

## 2-6 Monash Street Sunshine VIC

Attention all astute investors and developers, a sensational opportunity awaits with proposed town planning permit for 13 Apartments including all working drawings.

This property is ready to go!

**Price** : \$ 1,815,000 **Land Size** : 1700 sqm

View: https://www.jmre.com.au/sale/vic/west/suns

hine/commercial/development/5993021

John Sdregas 03 9328 2002