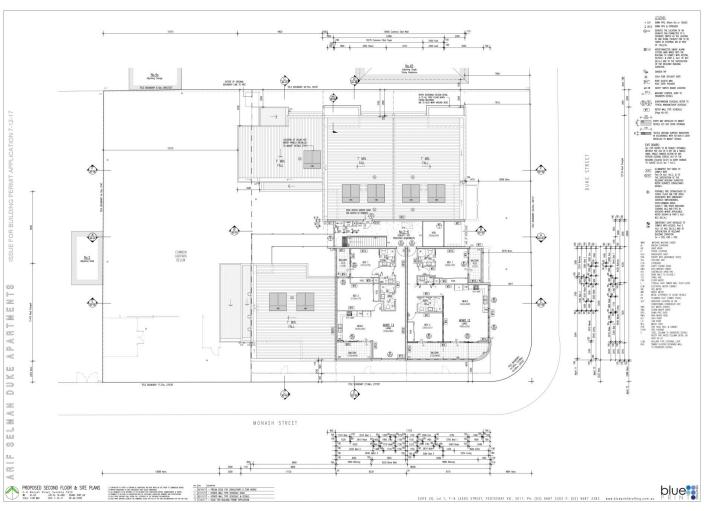

## 2-6 Monash Street Sunshine VIC

Attention all astute investors and developers, a sensational opportunity awaits with proposed town planning permit for 13 Apartments including all working drawings.

This property is ready to go!

**Price** : \$ 1,815,000 **Land Size** : 1700 sqm

View: https://www.jmre.com.au/sale/vic/west/suns

hine/commercial/development/5993021

John Sdregas 03 9328 2002