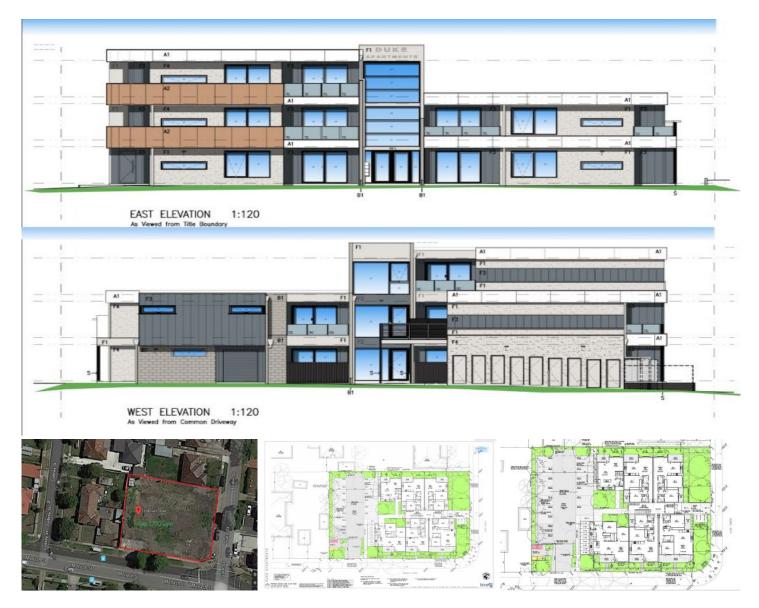

## 2-6 Monash Street Sunshine VIC

Attention all astute investors and developers, a sensational opportunity awaits with proposed town planning permit for 13 Apartments including all working drawings.

This property is ready to go!

**Price** : \$ 1,815,000 **Land Size** : 1700 sqm

View: https://www.jmre.com.au/sale/vic/west/suns

hine/commercial/development/5993021

John Sdregas 03 9328 2002