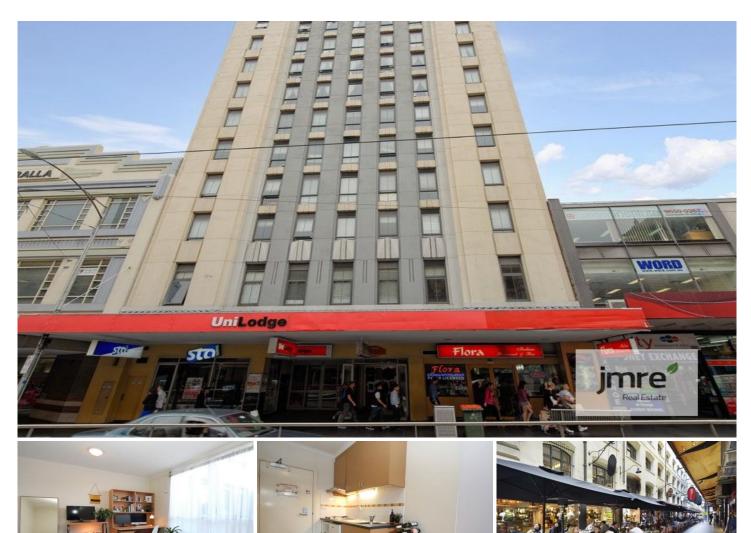

## 207/238 Flinders Street Melbourne VIC

Apartments like this one in this prime location and in this excellent condition are hard to find. Conveniently located to Fed square, Crown Entertainment Complex and with the Southbank cafe & restaurant precinct all at your fingertips. All within close proximity to all modes of public transport, Victoria Uni, RMIT Uni & Melbourne Uni.

This fully furnished apartment features good size living area, open plan kitchen with gas cooking, separate bathroom and fully furnished with lounge, double bed, dining table, TV, Fridge and Microwave.

The building features 24 hour on-site management & security, common laundry, internet access, key-card access, large screen TV, pool table, table tennis & bicycle storage.

Ideally located only a stone's throw from the Southbank precinct with the tram at the door & Flinders Street station only a short walk.