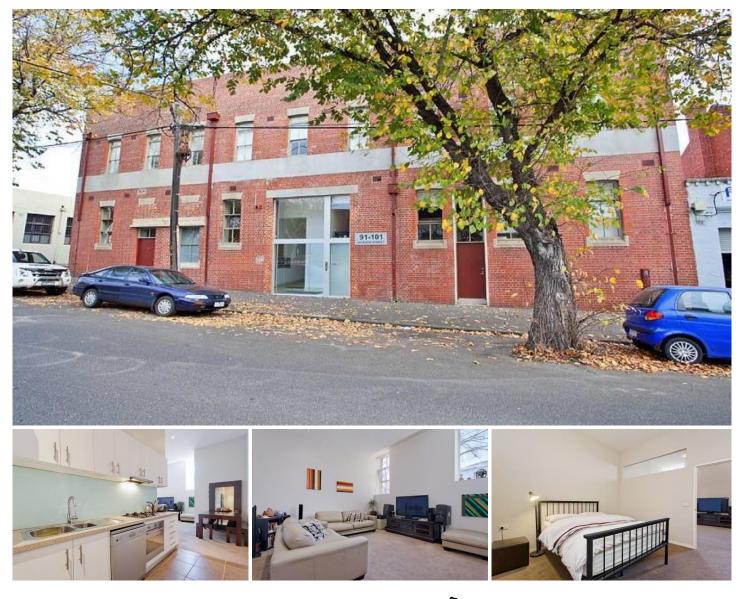

## 8/101 Leveson Street North Melbourne VIC

This Landmark warehouse conversion apartment on ground floor offers every inner city advantage at its best! Featuring: galley style design kitchen with stainless steel appliances, Caesar stone benches, quality fixtures and fittings and plenty of storage space. A stunning light filled open plan living/dining with reverse cycle heating and cooling, the spacious bedroom is served by built in robes for plenty of storage, elegant tiled bathroom and a separate laundry facility. Extra features include security intercom entrance, secure car parking and landscaped communal gardens further contribute to inner city enjoyment, walking distance from great cafes, restaurants, hospitals, Queen VIC Market, public transport and Errol Street.