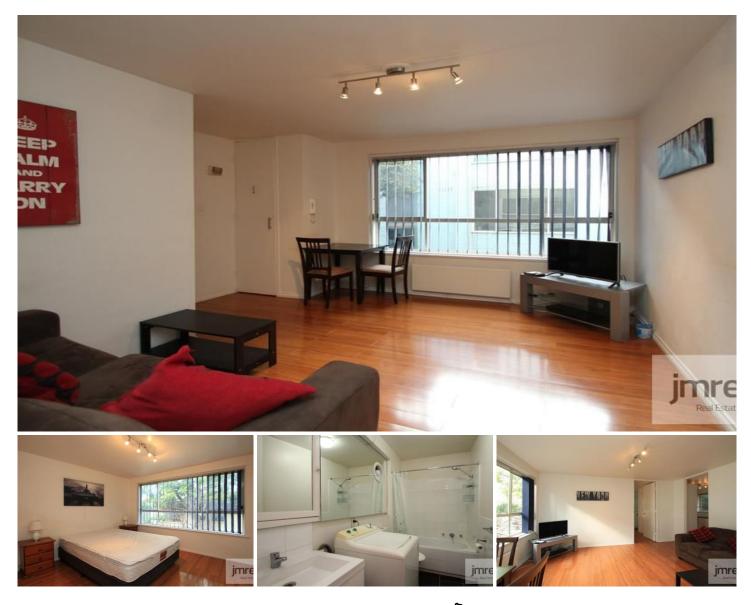

## 3/138 Shields Street Flemington VIC

Fully furnished, fully renovated 1 bedroom apartment in the heart of Flemington complete with everything you need, including kitchen utensils and cookware - just move straight in.

- Located near two train stations, two tram lines - 10 minutes ride to Melbourne CBD, Melbourne University, Royal Childrens, Womens and Royal Melbourne Hospitals, Queen Victoria Market.

- Freshly repainted and brand new floating floorboards throughout.

Apartment Includes: Flatscreen TV, Bluray Player all included in rental price, Dishwasher, Microwave, Gas stove and cooktop, 2.5 seater couch, with pull out sofa bed - accommodates an additional two guests, Queen size bed, Washing machine, Nobo panel heating.