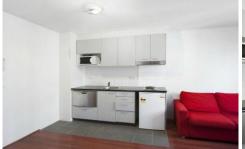

The public area also offers study desks and the new entertainment room includes a wide screen TV and DVD player, as well as 24-hour security of the building.

The apartment comes furnished with:

- -Double bed in the bedroom with build in robe
- -Study desk with chair in the bedroom
- -Sofa, TV in the living room
- -Fridge, microwave and dish washer in the kitchen