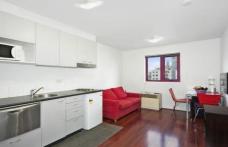

The public area also offers study desks and the new entertainment room includes a wide screen TV and DVD player, as well as 24-hour security of the building.

The apartment comes furnished with:

- -Double bed in the bedroom with build in robe
- -Study desk with chair in the bedroom
- -Sofa, TV in the living room
- -Fridge, microwave and dish washer in the kitchen