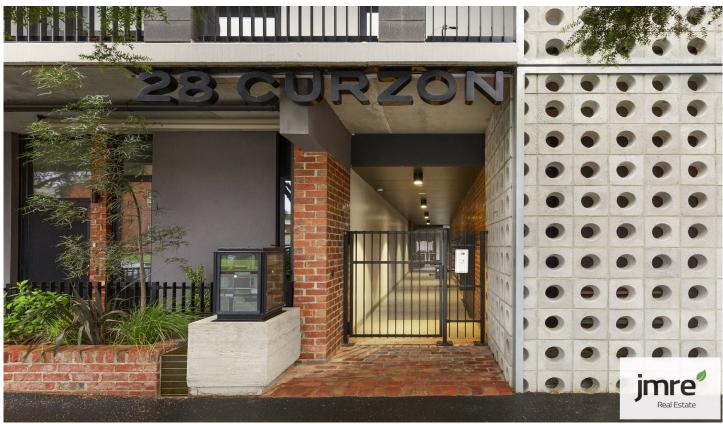

## 309/28 Curzon Street West Melbourne VIC

DUE TO COVID-19 RESTRICTIONS: Inspect by private appointment.

Phone or email to register.

Set in the prestigious complex Hawke and King development, this as-new, industrial-style three-bedroom apartment which has amazing views from the spacious balcony over West Melbourne. Immaculately presented throughout, the property consists of three spacious bedrooms, Master bedroom equipped with complete ensuite and the other two with built-in robes, European laundry, central bathroom with walk-in shower and separate bath, loads of storage in the kitchen, with island bench and quality stainless steel appliances and Carrara marble benches & splashback. Featuring high ceilings with exposed concrete, stunning timber floor in the lounge and kitchen areas and quality carpets in the bedrooms, double