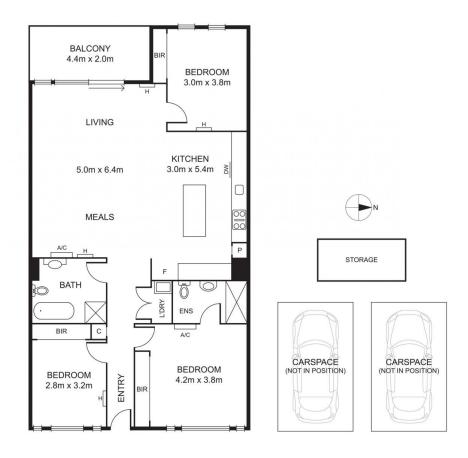

## 309/28 Curzon Street West Melbourne VIC

DUE TO COVID-19 RESTRICTIONS: Inspect by private appointment.

Phone or email to register.

Set in the prestigious complex Hawke and King development, this as-new, industrial-style three-bedroom apartment which has amazing views from the spacious balcony over West Melbourne. Immaculately presented throughout, the property consists of three spacious bedrooms, Master bedroom equipped with complete ensuite and the other two with built-in robes, European laundry, central bathroom with walk-in shower and separate bath, loads of storage in the kitchen, with island bench and quality stainless steel appliances and Carrara marble benches & splashback. Featuring high ceilings with exposed concrete, stunning timber floor in the lounge and kitchen areas and quality carpets in the bedrooms, double

3 🕮 2 🚝 2 😭

Land Size: 120 sqm

View : https://www.jmre.com.au/sale/vic/inner-city/

west-melbourne/residential/apartment/5934

540

John Sdregas 03 9328 2002

Disclaimer: Please note plans are indicative only and not drawn to exact scale. All dimensions are approximate. Potential buyers should satisfy themselves of any pertinent matters.