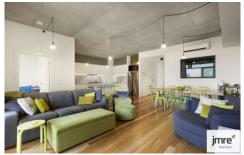

## 309/28 Curzon Street West Melbourne VIC

DUE TO COVID-19 RESTRICTIONS: Inspect by private appointment.

Phone or email to register.

Set in the prestigious complex Hawke and King development, this as-new, industrial-style three-bedroom apartment which has amazing views from the spacious balcony over West Melbourne. Immaculately presented throughout, the property consists of three spacious bedrooms, Master bedroom equipped with complete ensuite and the other two with built-in robes, European laundry, central bathroom with walk-in shower and separate bath, loads of storage in the kitchen, with island bench and quality stainless steel appliances and Carrara marble benches & splashback. Featuring high ceilings with exposed concrete, stunning timber floor in the lounge and kitchen areas and quality carpets in the bedrooms, double