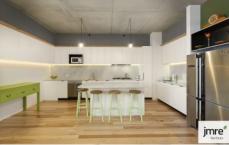

## 309/28 Curzon Street West Melbourne VIC

DUE TO COVID-19 RESTRICTIONS: Inspect by private appointment.

Phone or email to register.

Set in the prestigious complex Hawke and King development, this as-new, industrial-style three-bedroom apartment which has amazing views from the spacious balcony over West Melbourne. Immaculately presented throughout, the property consists of three spacious bedrooms, Master bedroom equipped with complete ensuite and the other two with built-in robes, European laundry, central bathroom with walk-in shower and separate bath, loads of storage in the kitchen, with island bench and quality stainless steel appliances and Carrara marble benches & splashback. Featuring high ceilings with exposed concrete, stunning timber floor in the lounge and kitchen areas and quality carpets in the bedrooms, double