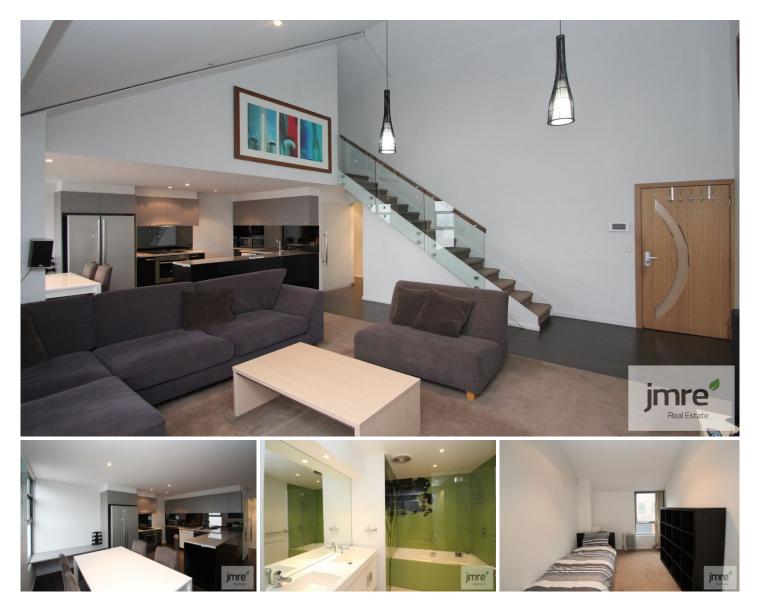

## 27 Ascot Vale Road Flemington VIC

Fully furnished, fully renovated 3 bedroom apartment in a sought after location of Flemington complete with everything you need, including kitchen utensils and cookware - just move straight in.

- Located near train stations, tram lines - 10 minutes ride to Melbourne CBD, Melbourne University, Royal Children's, Women's and Royal Melbourne Hospitals, Queen Victoria Market.

- Fully renovated, polished floorboards throughout, European Laundry, 2 x Bathrooms (Master includes ensuite).

Apartment Includes: Flat screen TV, Blu-ray Player, access to Wi-Fi broadband ADSL 2+ internet, Dishwasher, Microwave, Electric cooktop, 5 seater couch, and 2 x Queen Size beds, 1 x Single Bed, Washing machine, and panel heating throughout.