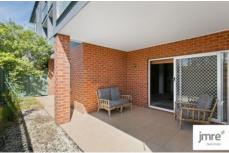

## 27/2 Newmarket Way Flemington VIC

Take one step into this well-maintained unit's enormous living/dining room and you can't help but say "Wow!" And that's before you step out into the private courtyard with complete privacy!

## Features:

? Kitchen features black granite benchtops, breakfast bar, roomy double pantry.

? Quality hotplate, SS Oven and Fisher & Paykel dishdrawer.

? Huge lounge/dining space flowing out to private