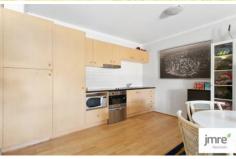

## Features:

? Kitchen features black granite benchtops, breakfast bar, roomy double pantry.

? Quality hotplate, SS Oven and Fisher & Paykel dishdrawer.

? Huge lounge/dining space flowing out to private