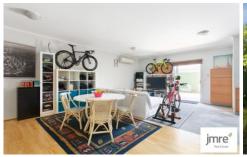

## 27/2 Newmarket Way Flemington VIC

Take one step into this well-maintained unit's enormous living/dining room and you can't help but say "Wow!" And that's before you step out into the private courtyard with complete privacy!

An inner-city 2-bedroom unit rarely offers so much unencumbered living space, but this ground-floor Grange Complex apartment does, and in style. Only steps from shops and transport, and 5km from the CBD, this attractively priced unit is an ideal urban lifestyle choice for first home buyers, professional or downsizing couples, and investors.

## Features:

? Kitchen features black granite benchtops, breakfast bar, roomy double pantry.

? Quality hotplate, SS Oven and Fisher & Paykel dishdrawer.

? Huge lounge/dining space flowing out to private