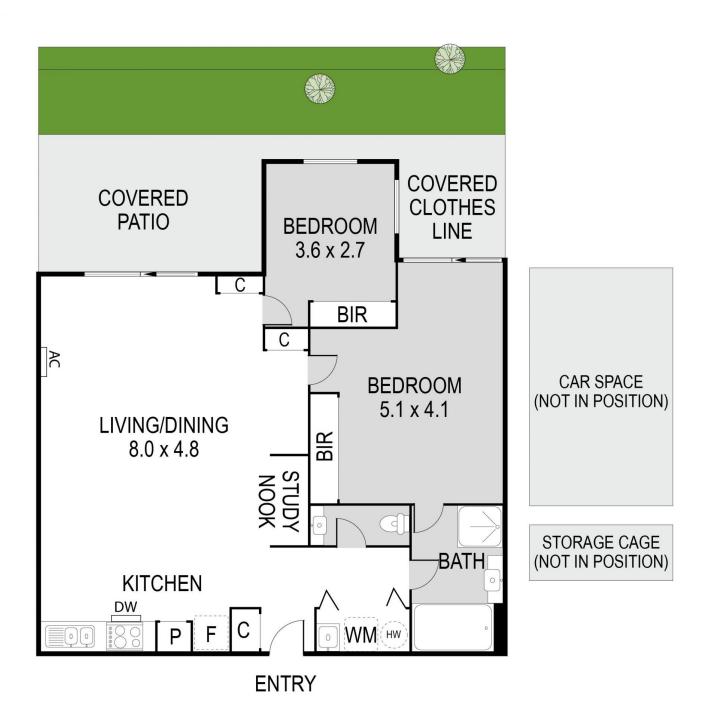

## 27/2 Newmarket Way Flemington VIC

Take one step into this well-maintained unit's enormous living/dining room and you can't help but say "Wow!" And that's before you step out into the private courtyard with complete privacy!

An inner-city 2-bedroom unit rarely offers so much unencumbered living space, but this ground-floor Grange Complex apartment does, and in style. Only steps from shops and transport, and 5km from the CBD, this attractively priced unit is an ideal urban lifestyle choice for first home buyers, professional or downsizing couples, and investors.

## Features:

? Kitchen features black granite benchtops, breakfast bar, roomy double pantry.

? Quality hotplate, SS Oven and Fisher & Paykel dishdrawer.

? Huge lounge/dining space flowing out to private