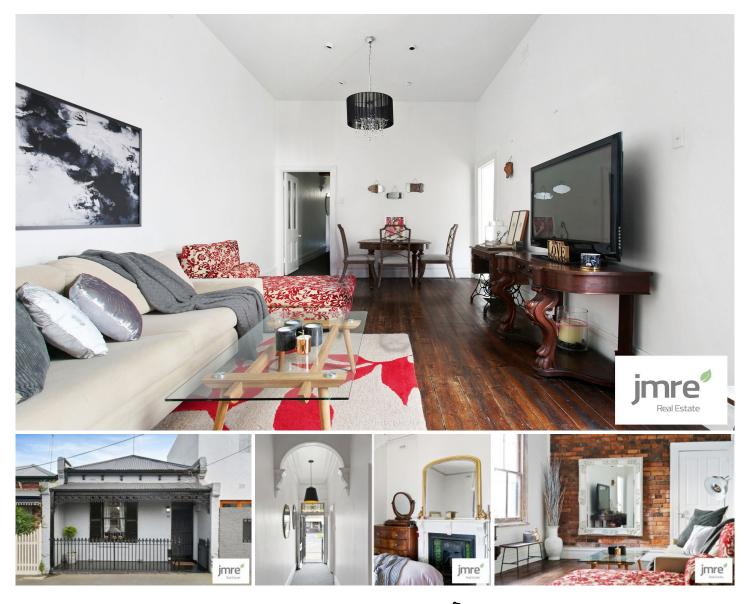

## **183 Melrose Street North Melbourne VIC**

Timelessly appealing with the ideal floorplan, this gorgeous single fronted Victorian nestled in the heart of North Melbourne will win your heart.

Retaining many of its period features you'll instantly fall in love, comprising 2 bedrooms (master with original fireplace), open plan living & dining zone that leads to a modern tiled bathroom (bath) and sperate laundry, cleverly designed & renovated kitchen with stone bench tops and plenty of cupboard space. The brick-paved rear courtyard garden has a lovely north/west aspect and direct rear access to a second street frontage (Buncle Street).

Other features include: Polished floorboards, high ceilings, dishwasher, split system heating and air-conditioning.

Convenience to amenities is excellent with Flemington Road trams, Flemington Bridge Station, Citylink, Royal Park, hospitals, universities, and Errol Street shops/cafes all in close proximity.